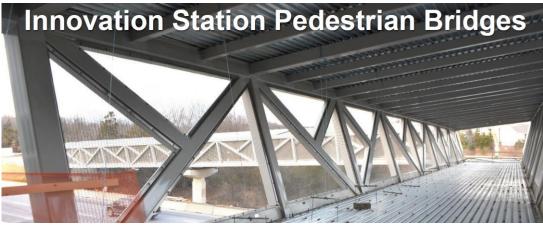

#### Phase 2 – Station Construction

- Reston Town Center Station Mechanical/electrical/plumbing rough-in, pavilion area work ongoing
- *Herndon Station* Electrical work and skylight installation, south pavilion construction, pedestrian bridge decks poured
- Innovation Station Detailing work, pedestrian bridge erection, pavilion construction, skylights installed, electrical and plumbing

Phase 2 – Aerial, Track, Utilities, Systems

- Pedestrian bridges set at Herndon, Reston Town Center, and Innovation Center Station
- Aerial guideway rail and concrete ties, switch work, track
- Utility Relocation ongoing
- Traction Power Feeders continue to install manholes and duct bank to tie into Traction Power Substations (TPSS) and Tie Breaker Stations (TBS)
- Ground grids being installed to TPSS and TBS, continue 34.5kV cable installation and conduit installation
- Three TPSS structures delivered and assembled on slab

#### **Innovation Center Station**