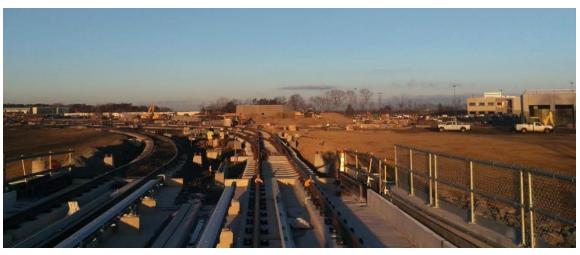

Phase 2 – Aerial, Track, Utilities, Systems

- Pedestrian bridges set at Herndon, Reston Town Center, and Innovation Center Station
- Aerial guideway rail and concrete ties, switch work, track
- Utility Relocation ongoing
- Traction Power Feeders continue to install manholes and duct bank to tie into Traction Power Substations (TPSS) and Tie Breaker Stations (TBS)
- Ground grids being installed to TPSS and TBS, continue 34.5kV cable installation and conduit installation
- Three TPSS structures delivered and assembled on slab