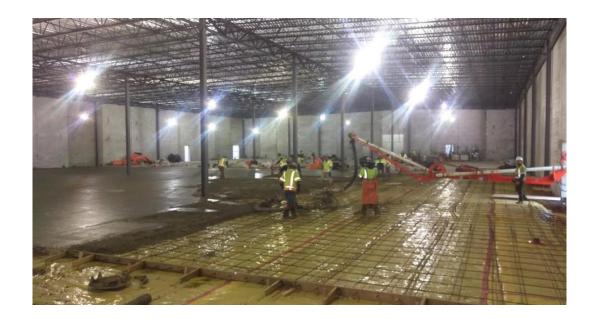

#### Phase 2 – Rail Yard at Dulles Airport

- Under Construction Service and Inspection Building, Maintenance Way Building, Transit Police Building, Train Wash Facility, Warehouse Facility, Vehicle Storage Facility
- Ongoing Track work in rail yard, utility installation, duct bank, storm lines, sanitary lines, water lines, site lighting, and site road work.