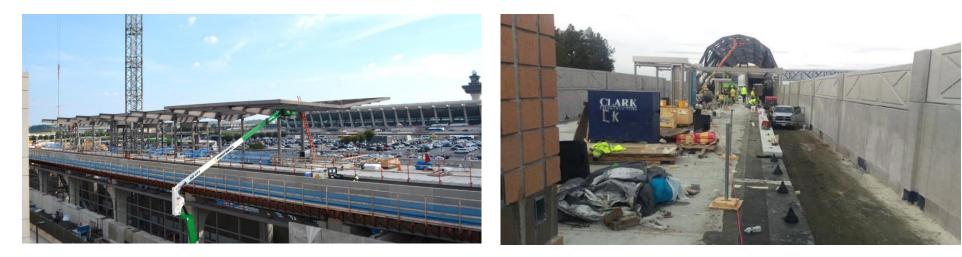

– Station Construction

- Reston Town Center Station Mechanical/electrical/plumbing rough-in, pavilion area work ongoing
- *Herndon Station* Electrical work and skylight installation, south pavilion construction, pedestrian bridge decks poured
- Innovation Station Detailing work, pedestrian bridge erection, pavilion construction, skylights installed, electrical and plumbing



#### Phase 2 – Station Construction

- Dulles Airport Station Canopy steel erection complete, station mechanical/electrical/plumbing work, tunnel tie-in
- Loudoun Gateway Station Station precast, roof erection, foundation and columns forming for north pavilion, pedestrian bridge assembled and erected
- Ashburn Station Station concrete work, precast erection, pavilion work and pedestrian bridge assembled and erected



Phase 2 – Aerial, Track, Utilities, Systems

- Pedestrian bridges set at Herndon, Reston Town Center, and Innovation Center Station
- Aerial guideway rail and concrete ties, switch work, track
- Utility Relocation ongoing
- Traction Power Feeders continue to install manholes and duct bank to tie into Traction Power Substations (TPSS) and Tie Breaker Stations (TBS)
- Ground grids being installed to TPSS and TBS, continue 34.5kV cable installation and conduit installation
- Three TPSS structures delivered and assembled on slab







#### Phase 2 – Rail Yard at Dulles Airport

- Under Construction Service and Inspection Building, Maintenance Way Building, Transit Police Building, Train Wash Facility, Warehouse Facility, Vehicle Storage Facility
- Ongoing Track work in rail yard, utility in