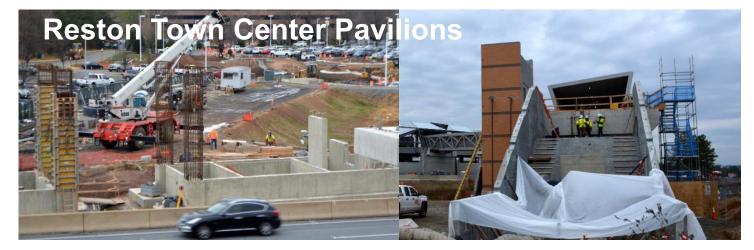

ction Progress:
- Garage Bridge Erection:

\$44.5M

70% complete

Completed Nov 2017

-Access road re-opened as scheduled-

### <u>Schedule</u>

Construction Award:

October 2016

- Construction (new garage): November 2016 March 2019
- Construction (existing garage): February 2019 March 2019
- Ready for Occupancy: April 2019

#### Herndon Monroe Bridge Construction







### Herndon Metrorail Garage



### Innovation Metrorail Garage

- Total Project Estimate: \$52 million
- Construction Progress: 30
- Precast Fabrication:
- Precast Erection:

30% complete October 2017 April 2018

### <u>Schedule</u>

- Construction Award: March 201
- Construction:
- Ready for Occupancy:

March 2017 April 2017

April/May 2019

#### Innovation Metrorail Garage







#### **Reston Town Center Station**





#### Herndon Station





#### **Innovation Center Station**









#### **Dulles Airport Station**







### Rail Yard Dulles Airport







## QUESTIONS?