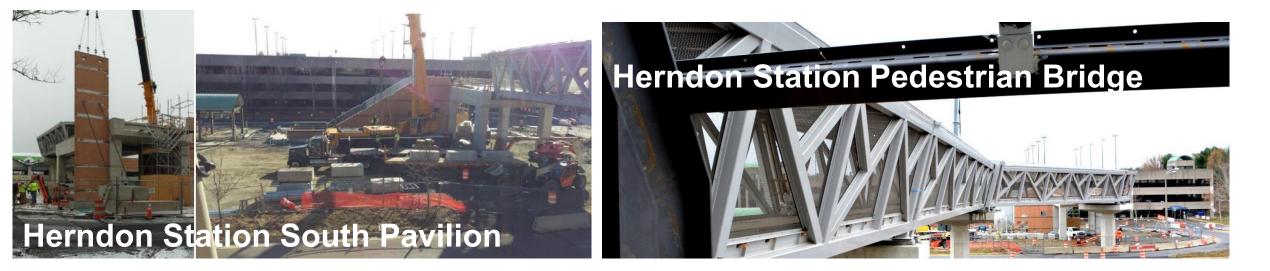

#### Phase 2 – Station Construction

- Reston Town Center Station Mechanical/electrical/plumbing rough-in, pavilion area work ongoing
- *Herndon Station* Electrical work and skylight installation, south pavilion construction, pedestrian bridge decks poured
- Innovation Station Detailing work, pedestrian bridge erection, pavilion construction, skylights installed, electrical and plumbing

Phase 2 – Aerial, Track, Utilities, Systems

- Pedestrian bridges set at Herndon, Reston Town Center, and Innovation Center Station
- Aerial guideway rail and concrete ties, switch work, track
- Utility Relocation ongoing
- Traction Power Feeders continue to install manholes and duct bank to tie into Traction Power Substations (TPSS) and Tie Breaker Stations (TBS)
- Ground grids being installed to TPSS and TBS, continue 34.5kV cable installation and conduit installation
- Three TPSS structures delivered and assembled on slab

#### Herndon Station