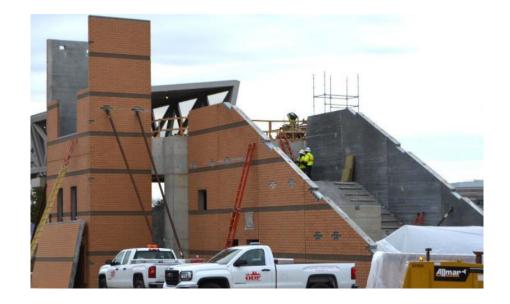

#### Phase 2 – Station Construction

- Reston Town Center Station Mechanical/electrical/plumbing rough-in, pavilion area work ongoing
- *Herndon Station* Electrical work and skylight installation, south pavilion construction, pedestrian bridge decks poured
- Innovation Station Detailing work, pedestrian bridge erection, pavilion construction, skylights installed, electrical and plumbing

#### Herndon Station