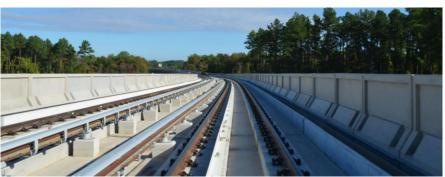

Phase 2 – Aerial, Track, Utilities, Systems

- Pedestrian bridges set at Herndon, Reston Town Center, and Innovation Center Station
- Aerial guideway rail and concrete ties, switch work, track
- Utility Relocation ongoing
- Traction Power Feeders continue to install manholes and duct bank to tie into Traction Power Substations (TPSS) and Tie Breaker Stations (TBS)
- Ground grids being installed to TPSS and TBS, continue 34.5kV cable installation and conduit installation
- Three TPSS structures delivered and assembled on slab