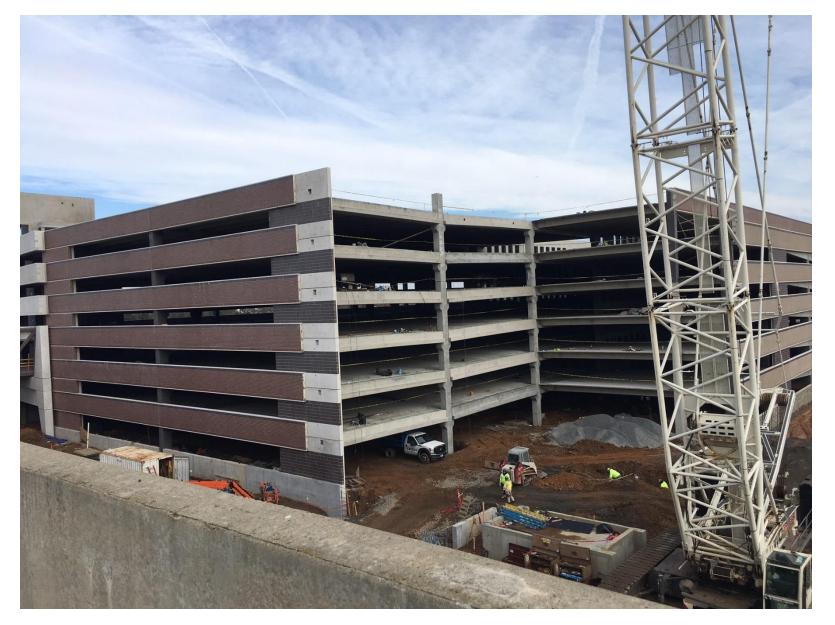

### Innovation Metrorail Garage

- Total Project Estimate: \$52 million
- Construction Progress: 30
- Precast Fabrication:
- Precast Erection:

30% complete October 2017 April 2018

### <u>Schedule</u>

- Construction Award: March 201
- Construction:
- Ready for Occupancy:

March 2017 April 2017

April/May 2019

#### Innovation Metrorail Garage