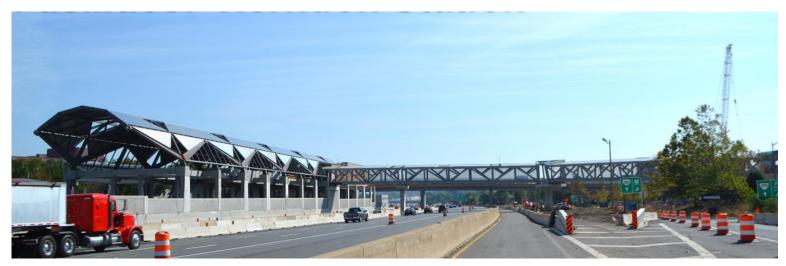

#### Phase 2 – Station Construction

- Reston Town Center Station Mechanical/electrical/plumbing rough-in, pavilion area work ongoing
- *Herndon Station* Electrical work and skylight installation, south pavilion construction, pedestrian bridge decks poured
- Innovation Station Detailing work, pedestrian bridge erection, pavilion construction, skylights installed, electrical and plumbing

Phase 2 – Aerial, Track, Utilities, Systems

- Pedestrian bridges set at Herndon, Reston Town Center, and Innovation Center Station
- Aerial guideway rail and concrete ties, switch work, track
- Utility Relocation ongoing
- Traction Power Feeders continue to install manholes and duct bank to tie into Traction Power Substations (TPSS) and Tie Breaker Stations (TBS)
- Ground grids being installed to TPSS and TBS, continue 34.5kV cable installation and conduit installation
- Three TPSS structures delivered and assembled on slab