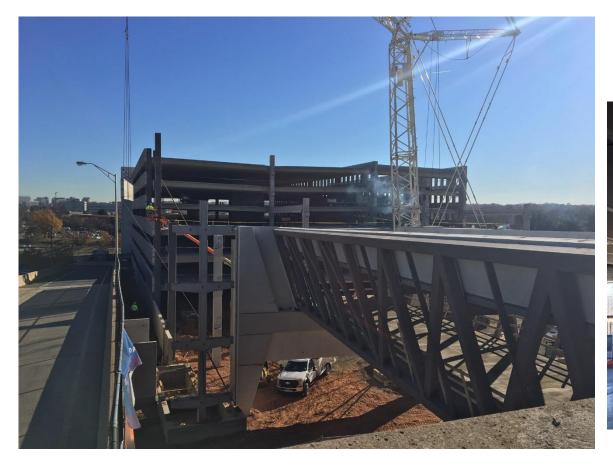

### Herndon Metrorail Garage

- Total Project Estimate:
- Construction Progress:
- Garage Bridge Erection:

\$44.5M

70% complete

Completed Nov 2017

-Access road re-opened as scheduled-

#### Herndon Monroe Bridge Construction