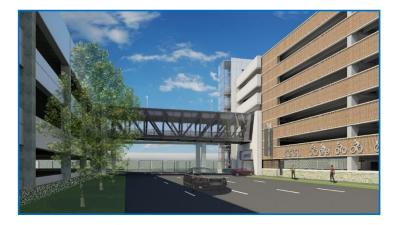

### Herndon Metrorail Garage

- Total Project Estimate:
- Construction Progress:
- Garage Bridge Erection:

\$44.5M

70% complete

Completed Nov 2017

-Access road re-opened as scheduled-

#### Herndon Monroe Bridge Construction