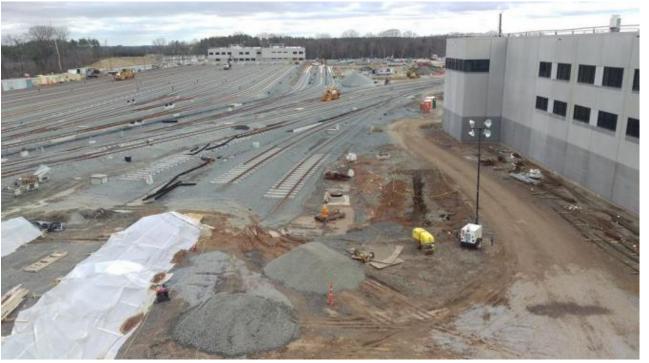

#### Phase 2 – Rail Yard at Dulles Airport

- Under Construction Service and Inspection Building, Maintenance Way Building, Transit Police Building, Train Wash Facility, Warehouse Facility, Vehicle Storage Facility
- Ongoing Track work in rail yard, utility installation, duct bank, storm lines, sanitary lines, water lines, site lighting, and site road work.

### Rail Yard Dulles Airport