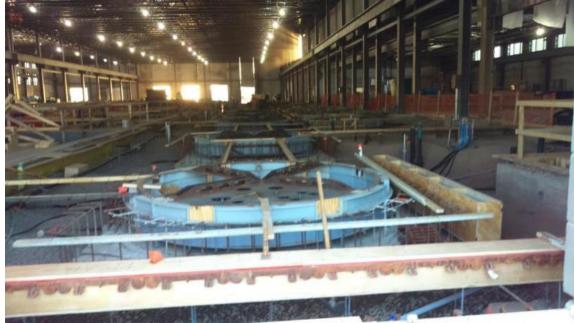

#### Phase 2 – Rail Yard at Dulles Airport

- Under Construction Service and Inspection Building, Maintenance Way Building, Transit Police Building, Train Wash Facility, Warehouse Facility, Vehicle Storage Facility
- Ongoing Track work in rail yard, utility installation, duct bank, storm lines, sanitary lines, water lines, site lighting, and site road work.

### Rail Yard Dulles Airport