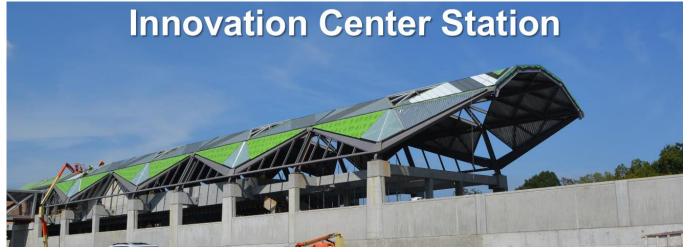

#### Phase 2 – Station Construction

- Reston Town Center Station Mechanical/electrical/plumbing rough-in, pavilion area work ongoing
- *Herndon Station* Electrical work and skylight installation, south pavilion construction, pedestrian bridge decks poured
- Innovation Station Detailing work, pedestrian bridge erection, pavilion construction, skylights installed, electrical and plumbing

#### **Innovation Center Station**