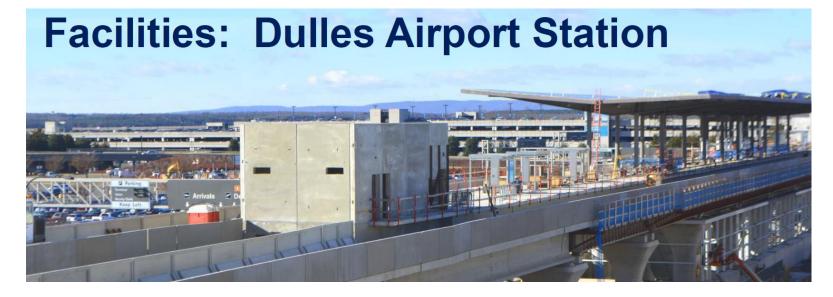

#### Phase 2 – Station Construction

- Dulles Airport Station Canopy steel erection complete, station mechanical/electrical/plumbing work, tunnel tie-in
- Loudoun Gateway Station Station precast, roof erection, foundation and columns forming for north pavilion, pedestrian bridge assembled and erected
- Ashburn Station Station concrete work, precast erection, pavilion work and pedestrian bridge assembled and erected

#### **Dulles Airport Station**