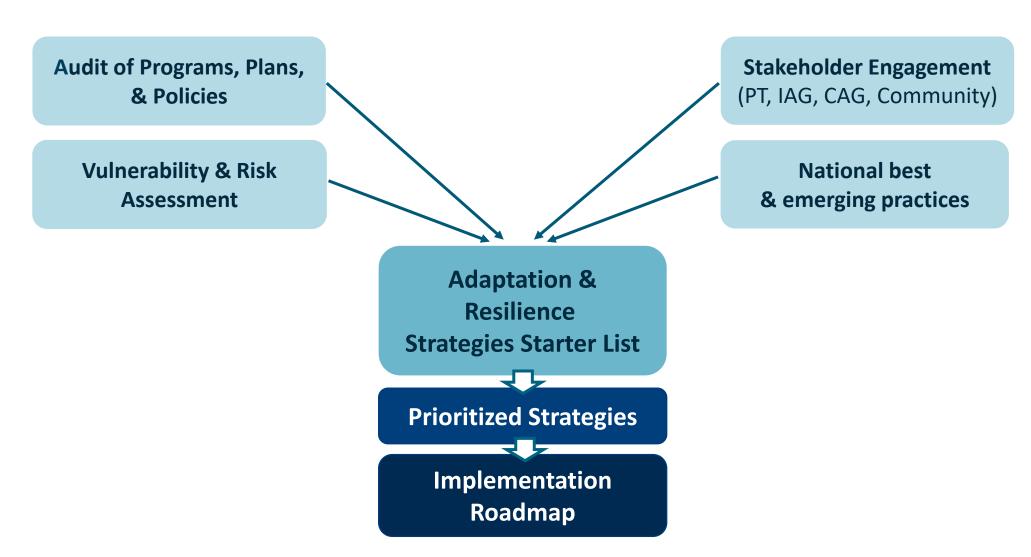

## 4. Strategies for Climate Adaptation and Resilience

### "What should we do?"

## Example Implementation Strategies and Actions