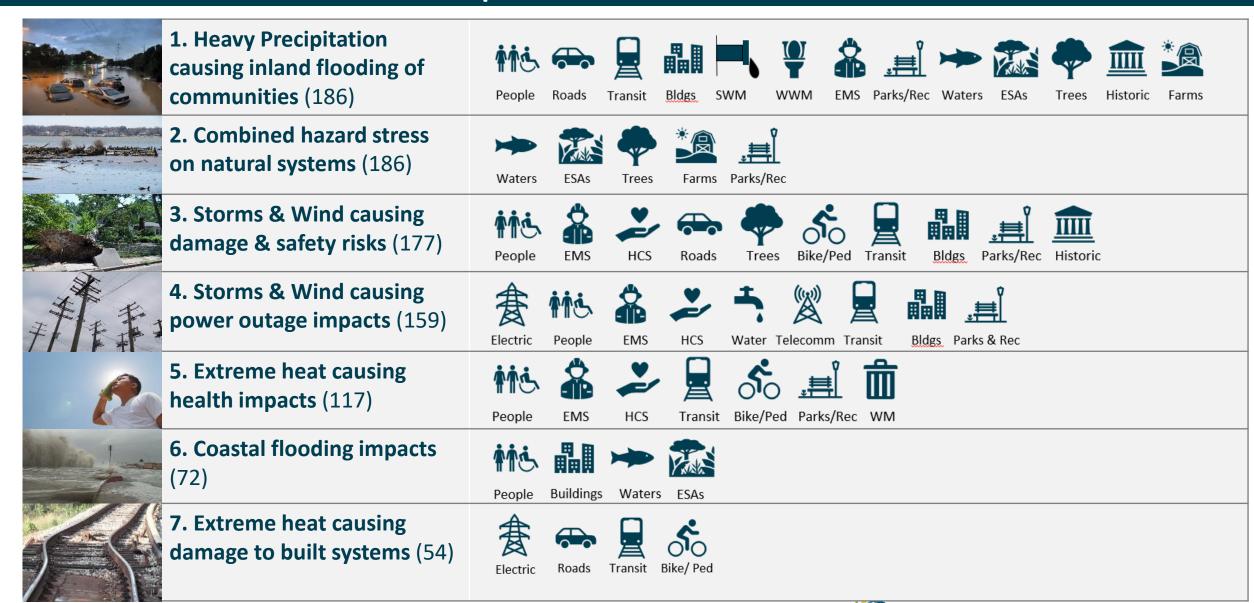

4.4 8°F</u> by 2085
- Extreme heat days projected to increase from 7 to 70 days per year by 2085
- Urban Heat Island Effect on top of temperature increase

- Annual and seasonal precipitation increase
- Precipitation intensity increase across all return periods
- Sea level rise of 3 feet --> Potomac River
- **Severe storm strength** increase, including tropical storms, derechos, hurricanes, nor'easters
- Unseasonably warm/cool temperatures
- Periods of no precipitation followed by sudden, heavy precipitation

## 2. Vulnerability and Risk Assessment

# "Given these projections, where are we vulnerable?"

- 27 sub-sectors analyzed for 6 hazards
- Vulnerability =
  - Exposure
  - Sensitivity
  - Adaptive Capacity
- Risk =
  - Likelihood
  - Severity of Consequence



## Top Vulnerabilities



# 3. Audit of Existing Policies, Plans, and Programs

## "How are we currently doing in terms of climate resilience?"

- ✓ 100+ Policies, Plans, and Programs reviewed by Consultants, Planning Team, IAG, CAG
- ✓ 50 Questions
- √ 8 categories

|           | Category                             | Summary | Preliminary Question Scores                                          |
|-----------|--------------------------------------|---------|----------------------------------------------------------------------|
|           | Governance                           | Strong  | <b>3.4 Average</b> : 3.8, 4, 4.2, 4.1, 2.9, 3.8, 1.9, 3.0            |
|           | Water Infrastructure                 | Strong  | <b>3.3 Average:</b> 3.0, 4.0, 3.0, 4.0, 4.0, 2.0, 3.0                |
| PART      | Natura