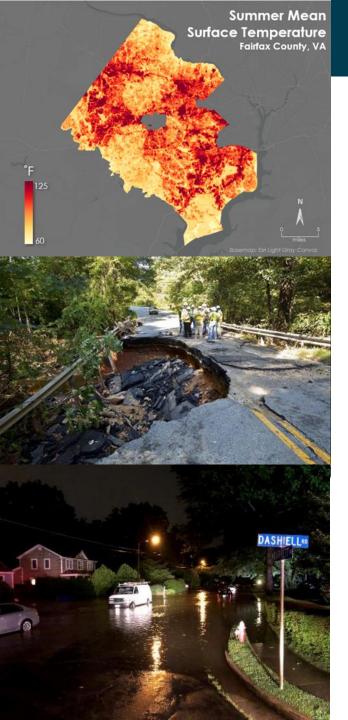

# Climate Projections

Warmer Wetter Weirder

Sterling P

Sterli

- Annual temperature <u>rise 4.4 8°F</u> by 2085
- Extreme heat days projected to increase from 7 to 70 days per year by 2085
- Urban Heat Island Effect on top of temperature increase

## Top Vulnerabilities