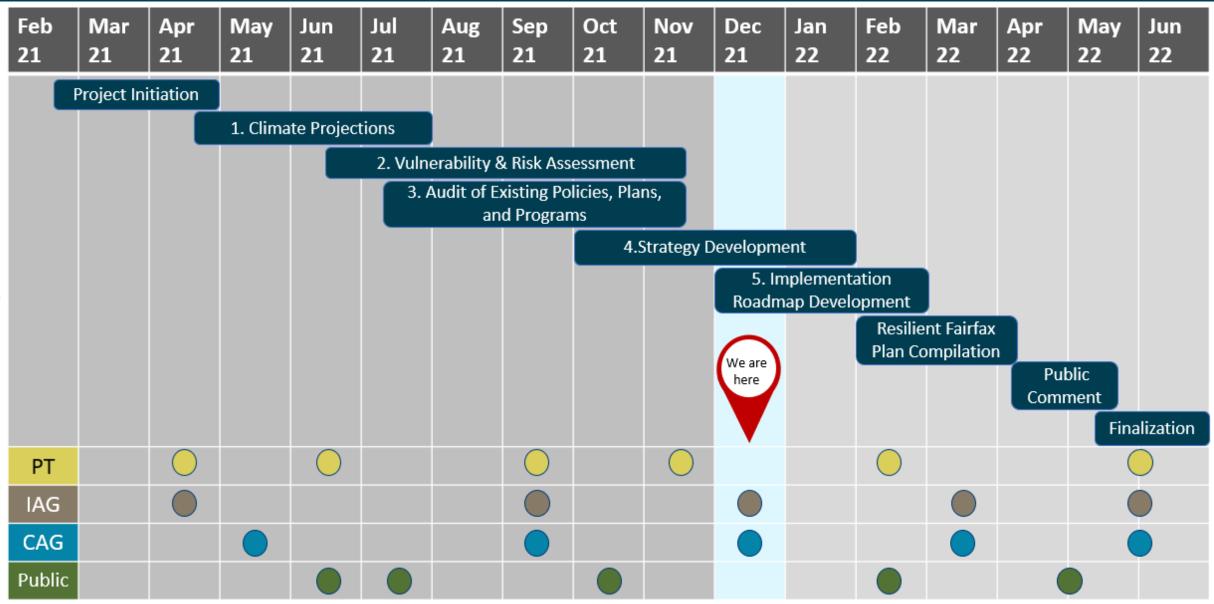

| Cornerstones EQAC  MAC  MAC  MAC  Reston  ASSOCIATION  TYSOMS                                                                              |

## Project Timeline



# Climate Projections

Warmer Wetter Weirder



Sterling P

Sterli



- Annual temperature <u>rise 4.4 8°F</u> by 2085
- Extreme heat days projected to increase from 7 to 70 days per year by 2085
- Urban Heat Island Effect on top of temperature increase

- Annual and seasonal precipitation increase
- Precipitation intensity increase across all return periods
- Sea level rise of 3 feet --> Potomac River
- **Severe storm strength** increase, including tropical storms, derechos, hurricanes, nor'easters
- Unseasonably warm/cool temperatures
- Periods of no precipitation followed by sudden, heavy precipitation

## 2. Vulnerability and Risk Assessment

# "Given these projections, where are we vulnerable?"

- 27 sub-sectors analyzed for 6 hazards
- Vulnerability =
  - Exposure
  - Sensitivity