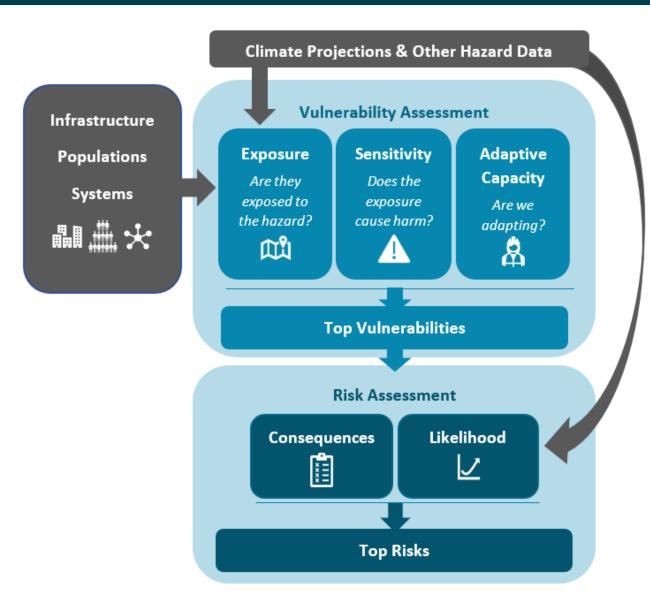

# "Given these projections, where are we vulnerable?"

- 27 sub-sectors analyzed for 6 hazards
- Vulnerability =
  - Exposure
  - Sensitivity
  - Adaptive Capacity
- Risk =
  - Likelihood
  - Severity of Consequence