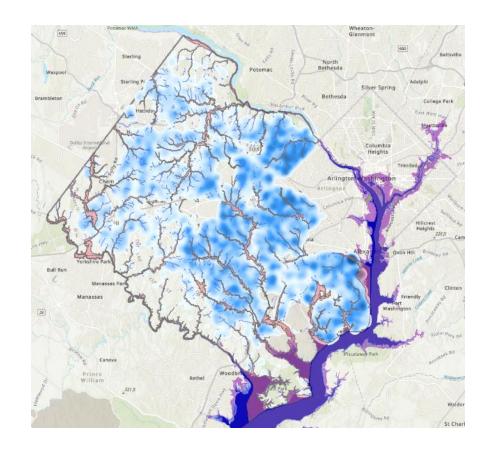

- Annual and seasonal precipitation increase
- Precipitation intensity increase across all return periods
- Sea level rise of 3 feet --> Potomac River
- **Severe storm strength** increase, including tropical storms, derechos, hurricanes, nor'easters
- Unseasonably warm/cool temperatures
- Periods of no precipitation followed by sudden, heavy precipitation

## Top Vulnerabilities