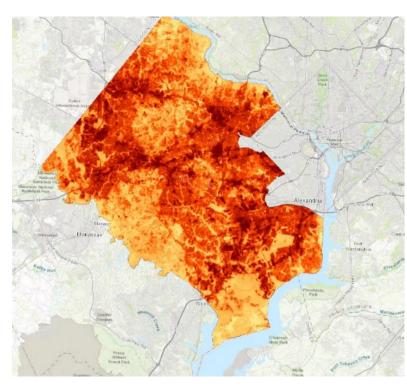

# Climate Projections

Warmer Wetter Weirder

Sterling P

Sterli

- Annual temperature <u>rise 4.4 8°F</u> by 2085
- Extreme heat days projected to increase from 7 to 70 days per year by 2085
- Urban Heat Island Effect on top of temperature increase

## Top Vulnerabilities