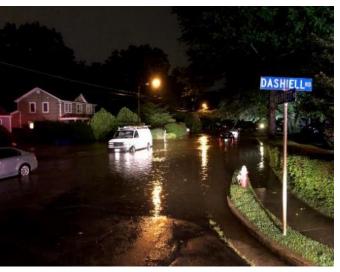

## Heavy Precipitation causing inland flooding of communities

- Existing Policies and Regulations
  - Floodplain Management
  - Chesapeake Bay Preservation Ordinance
  - Stormwater Management Ordinance
- Design Standards
  - Older neighborhoods not built to today's standards
  - Residential infill development vs. new subdivisions
  - VDOT road and bridge standards
- Capital Improvement Projects
- Residents and Businesses Actions
- Partnerships
- Funding