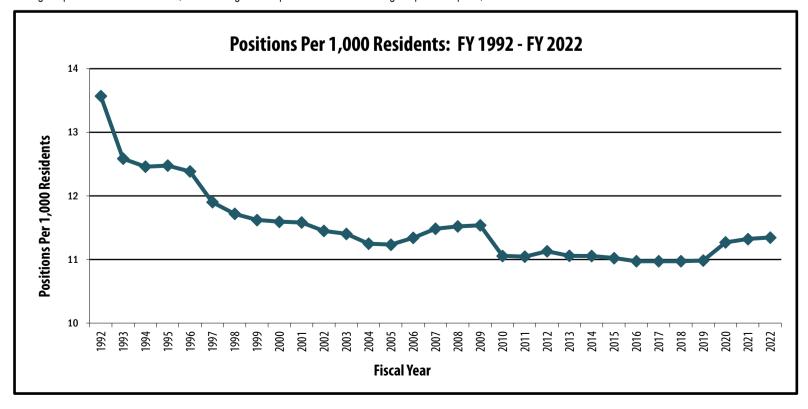

In addition, a total of 168 project positions have been abolished since FY 1991, resulting in a total of 2,742 abolished positions. This results in a net increase of 2,085 positions through the FY 2022 Advertised Budget Plan. Despite the net addition of positions, Positions Per 1,000 Residents have decreased dramatically during the period between FY 1992 and FY 2022, from 13.57 (including the 168 project positions) to 11.35, a 16.4 percent decrease.

#### () Denotes Abolished Positions

Fiscal Year totals reflect actuals except for the current and budget year which reflect latest budgeted position counts.

During the period FY 1992 - FY 2022, the following chart depicts the trend in merit regular positions per 1,000 residents: