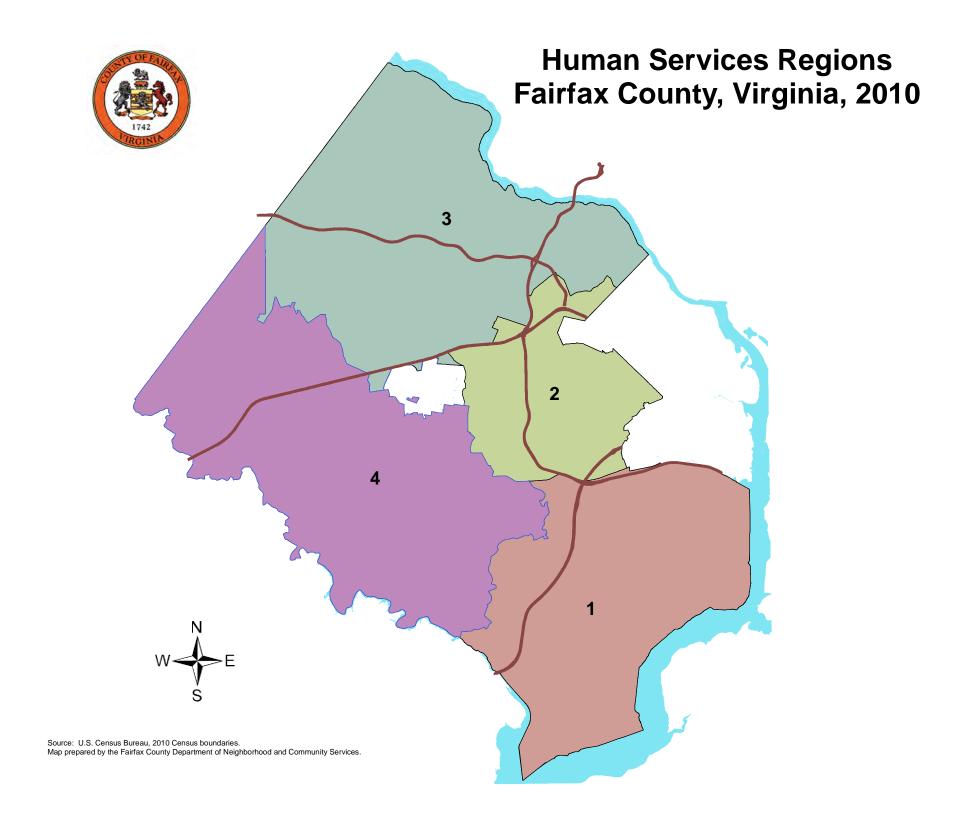

Fairfax County, Virginia

A Fairfax County publication

Prepared by: The Department of Neighborhood and Community Services August 2011

GENERAL PROFILE 1: PERSONS BY RACE, AGE, AND SEX; URBAN AND RURAL

Census 2010, Summary File 1 Area Name: Human Services Region 1 County and State: Fairfax County VA