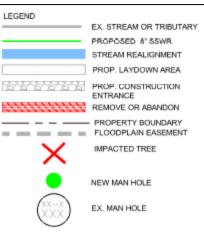

lth



#### Little Pimmit Run Sanitary Sewer Realignment Project Existing Conditions





#### Sanitary Sewer Realignment Project will eliminate 5 exposed crossings



#### Little Pimmit Run Sanitary Sewer Realignment Project Existing Conditions: Damaged Pipe

- Exposed pipes are at increased risk of damage
- Realigning sanitary sewer will prevent recurrence of this issue
- Pipe (X3) is stable, interim repair is ongoing







#### Little Pimmit Run Sanitary Sewer Realignment Project Concurrent Stream Restoration Project

- Sanitary Sewer alignment designed in collaboration with Stream Restoration Project
- For additional information and updates:

https://www.fairfaxcounty.gov/publicworks/storm water/plans-projects/little-pimmit-run-tributarychesterbrook-road-stream-restoration













Wastewater Design and Construction Division







### Little Pimmit Run Sanitary Sewer Realignment Project





16

#### Little Pimmit Run Sanitary Sewer Realignment Project Stream Restoration Announcement

- October 11-22: Survey Crews in the field
- Marking
  - Center line of the channel
  - Impacted trees





### For additional information, please contact

Suzy Harding

### 703-810-9727

### Suzanne.Harding@FairfaxCounty.gov

https://www.fairfaxcounty.gov/publicworks/capital-projects/little-pimmit-run-sanitary-sewer-realignment-ww-000028-016 www.fairfaxcounty.gov/publicworks



18