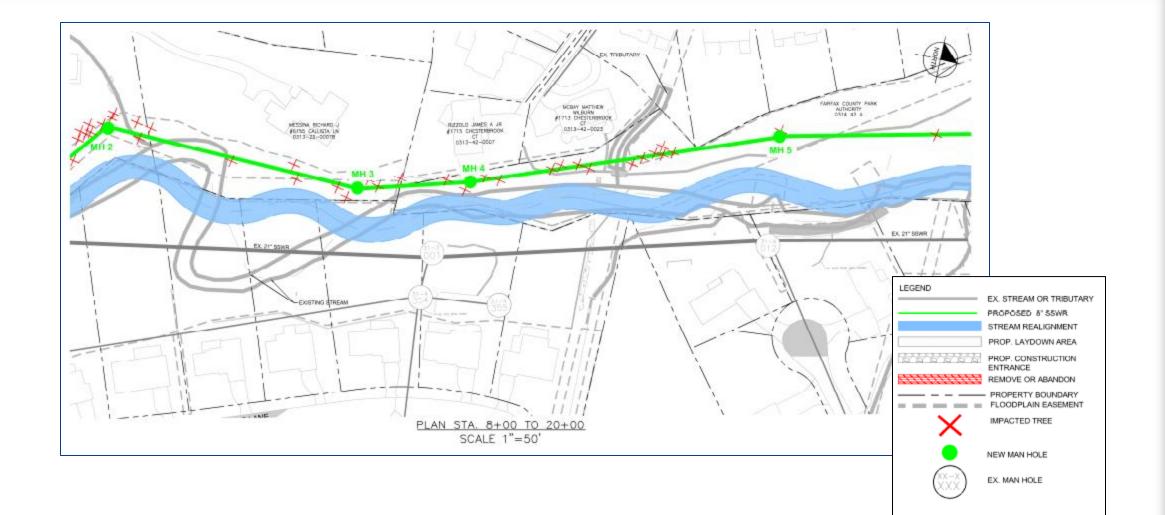

### Little Pimmit Run Sanitary Sewer Realignment Project Vicinity Map

- Kirby Road to the North
- Franklin Park Road to the South
- Bound by:
  - Briar Ridge Ct
  - Chesterbrook Vale Ct
  - Maddux Lane

#### Sanitary Sewer Realignment Project will eliminate 5 exposed crossings

#### Little Pimmit Run Sanitary Sewer Realignment Project Concurrent Stream Restoration Project

- Sanitary Sewer alignment designed in collaboration with Stream Restoration Project
- For additional information and updates: