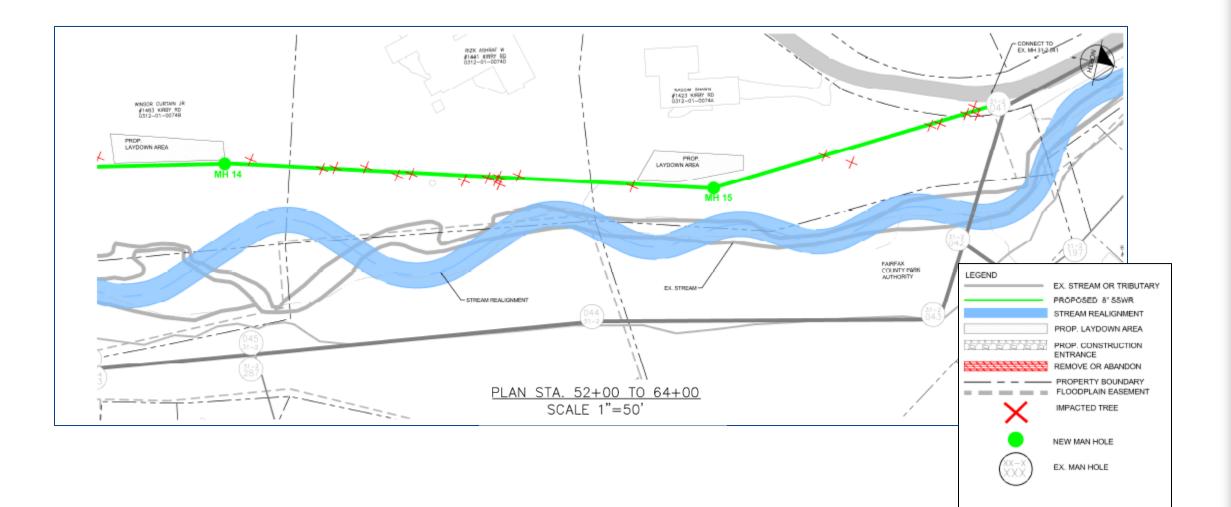

nment Project Existing Conditions





#### Sanitary Sewer Realignment Project will eliminate 5 exposed crossings



#### Little Pimmit Run Sanitary Sewer Realignment Project Existing Conditions: Damaged Pipe

- Exposed pipes are at increased risk of damage
- Realigning sanitary sewer will prevent recurrence of this issue
- Pipe (X3) is stable, interim repair is ongoing







#### Little Pimmit Run Sanitary Sewer Realignment Project Concurrent Stream Restoration Project

- Sanitary Sewer alignment designed in collaboration with Stream Restoration Project
- For additional information and updates:

https://www.fairfaxcounty.gov/publicworks/storm water/plans-projects/little-pimmit-run-tributarychesterbrook-road-stream-restoration













Wastewater Design and Construction Division







### Little Pimmit Run Sanitary Sewer Realignment Project





16

#### Little Pimmit Run Sanitary Sewer Realignment Project Stream Restoration Announcement

- October 11-22: Survey Crews in the field
- Marking
  - Center line of the channel
  - Impacted trees





### For additional information, please contact

Suzy Harding

### 703-810-9727

### Suzanne.Harding@FairfaxCounty.gov

https://www.fairfaxcounty.gov/publicworks/capital-projects/little-pimmit-run-sanitary-sewer-realignment-ww-000028-016 www.fairfaxcounty.gov/publicworks



18