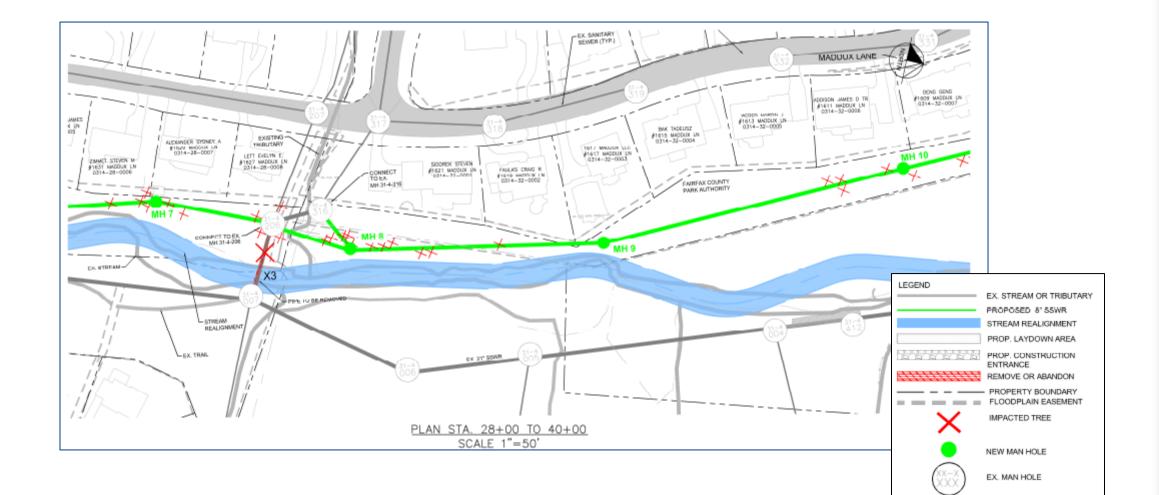

alignment Project Existing Conditions





#### Sanitary Sewer Realignment Project will eliminate 5 exposed crossings



#### Little Pimmit Run Sanitary Sewer Realignment Project Existing Conditions: Damaged Pipe

- Exposed pipes are at increased risk of damage
- Realigning sanitary sewer will prevent recurrence of this issue
- Pipe (X3) is stable, interim repair is ongoing







#### Little Pimmit Run Sanitary Sewer Realignment Project Concurrent Stream Restoration Project

- Sanitary Sewer alignment designed in collaboration with Stream Restoration Project
- For additional information and updates:

https://www.fairfaxcounty.gov/publicworks/storm water/plans-projects/little-pimmit-run-tributarychesterbrook-road-stream-restoration













Wastewater Design and Construction Division







### Little Pimmit Run Sanitary Sewer Realignment Project





16

#### Little Pimmit Run Sanitary Sewer Realignment Project Stream Restoration Announcement

- October 11-22: Survey Crews in the field
- Marking
  - Center line of the channel
  - Impacted trees





### For additional information, please contact

Suzy Harding

### 703-810-9727

### Suzanne.Harding@FairfaxCounty.gov

https://www.fairfaxcounty.gov/publicworks/capital-projects/little-pimmit-run-sanitary-sewer-realignment-ww-000028-016 www.fairfaxcounty.gov/publicworks



18