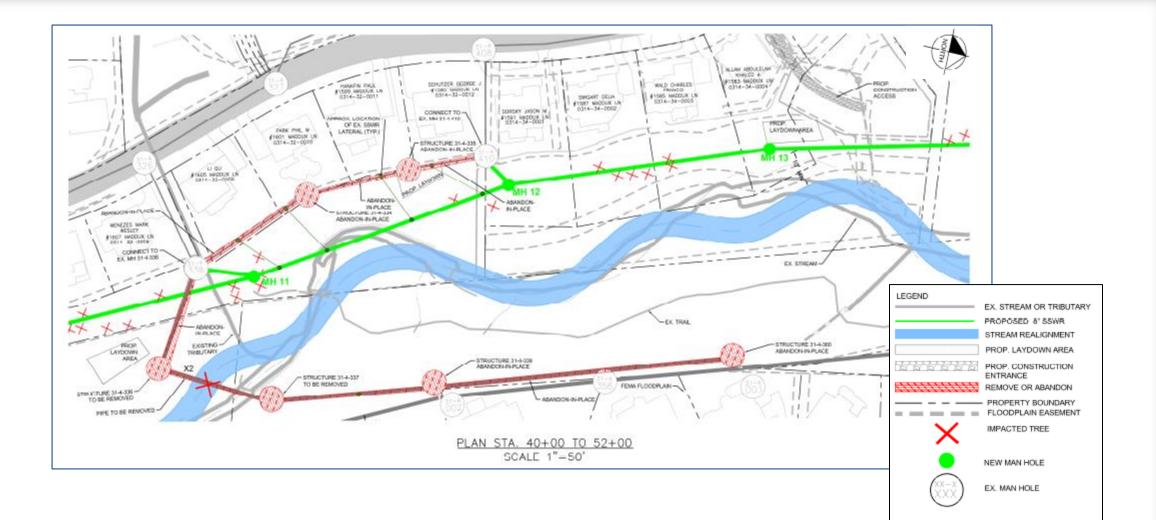

ignment Project Existing Conditions





#### Sanitary Sewer Realignment Project will eliminate 5 exposed crossings



#### Little Pimmit Run Sanitary Sewer Realignment Project Existing Conditions: Damaged Pipe

- Exposed pipes are at increased risk of damage
- Realigning sanitary sewer will prevent recurrence of this issue
- Pipe (X3) is stable, interim repair is ongoing







#### Little Pimmit Run Sanitary Sewer Realignment Project Concurrent Stream Restoration Project

- Sanitary Sewer alignment designed in collaboration with Stream Restoration Project
- For additional information and updates:

https://www.fairfaxcounty.gov/publicworks/storm water/plans-projects/little-pimmit-run-tributarychesterbrook-road-stream-restoration













Wastewater Design and Construction Division







### Little Pimmit Run Sanitary Sewer Realignment Project





16

#### Little Pimmit Run Sanitary Sewer Realignment Project Stream Restoration Announcement

- October 11-22: Survey Crews in the field
- Marking
  - Center line of the channel
  - Impacted trees





### For additional information, please contact

Suzy Harding

### 703-810-9727

### Suzanne.Harding@FairfaxCounty.gov

https://www.fairfaxcounty.gov/publicworks/capital-projects/little-pimmit-run-sanitary-sewer-realignment-ww-000028-016 www.fairfaxcounty.gov/publicworks



18