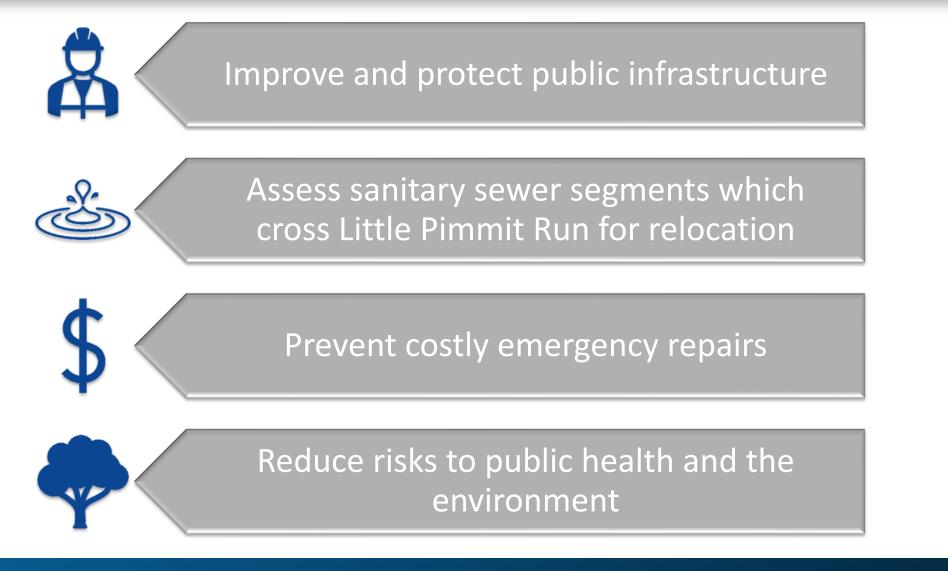

#### Little Pimmit Run Sanitary Sewer Realignment Project Project Goals

#### Little Pimmit Run Sanitary Sewer Realignment Project Existing Conditions

Exposed and aerial sanitary sewers present risk to environmental and human health

#### Sanitary Sewer Realignment Project will eliminate 5 exposed crossings