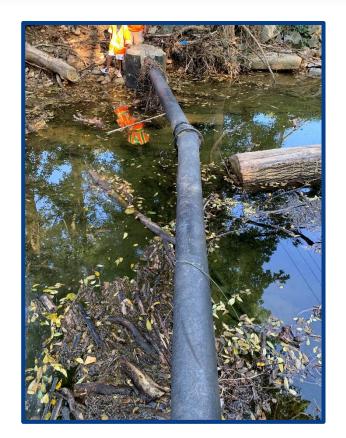

#### Little Pimmit Run Sanitary Sewer Realignment Project Existing Conditions: Damaged Pipe

- Exposed pipes are at increased risk of damage
- Realigning sanitary sewer will prevent recurrence of this issue
- Pipe (X3) is stable, interim repair is ongoing