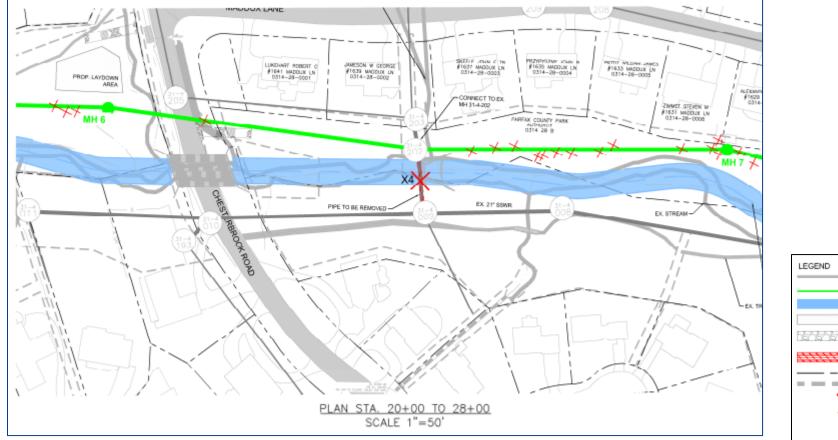

#### Sanitary Sewer Realignment Project will eliminate 5 exposed crossings

#### Little Pimmit Run Sanitary Sewer Realignment Project Existing Conditions: Damaged Pipe

- Exposed pipes are at increased risk of damage
- Realigning sanitary sewer will prevent recurrence of this issue
- Pipe (X3) is stable, interim repair is ongoing