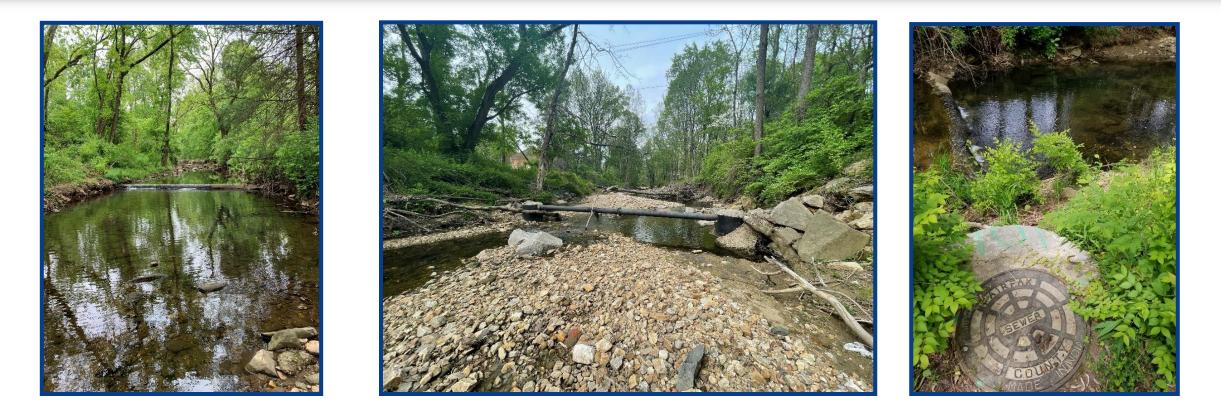

#### Little Pimmit Run Sanitary Sewer Realignment Project Existing Conditions

Exposed and aerial sanitary sewers present risk to environmental and human health

#### Little Pimmit Run Sanitary Sewer Realignment Project Existing Conditions

#### Sanitary Sewer Realignment Project will eliminate 5 exposed crossings