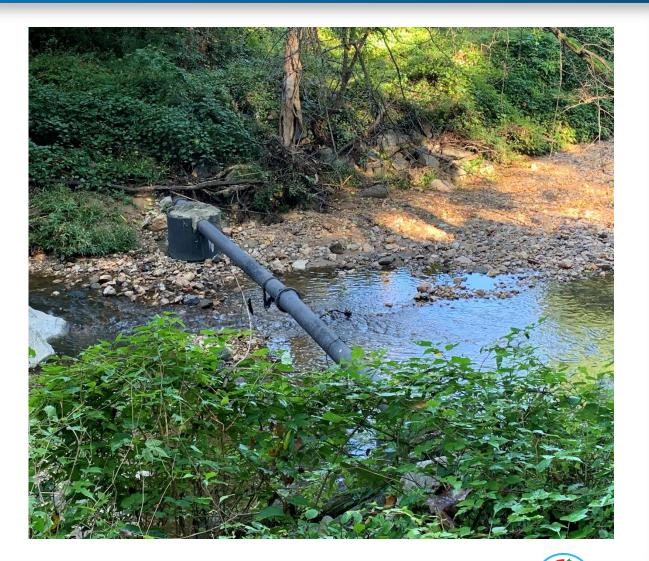

#### Little Pimmit Run Sanitary Sewer Realignment Project Existing Conditions

Exposed and aerial sanitary sewers present risk to environmental and human health

#### Little Pimmit Run Sanitary Sewer Realignment Project Existing Conditions: Damaged Pipe

- Exposed pipes are at increased risk of damage
- Realigning sanitary sewer will prevent recurrence of this issue
- Pipe (X3) is stable, interim repair is ongoing