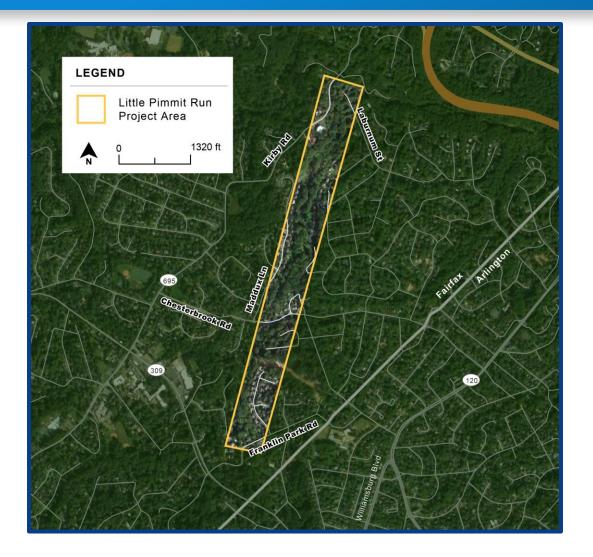

### Little Pimmit Run Sanitary Sewer Realignment Project Vicinity Map

- Kirby Road to the North
- Franklin Park Road to the South
- Bound by:
  - Briar Ridge Ct
  - Chesterbrook Vale Ct
  - Maddux Lane