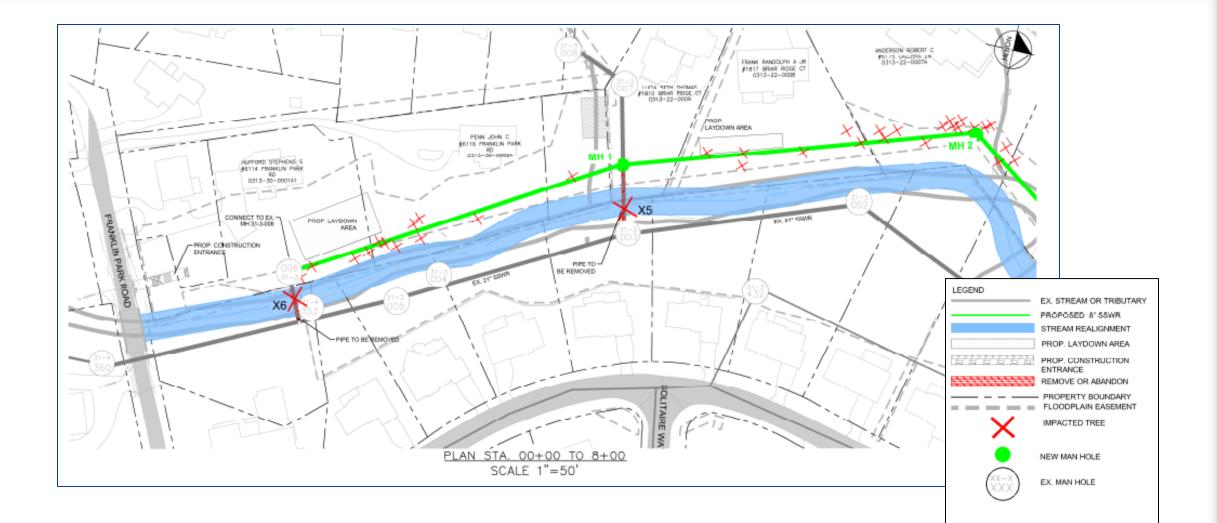

### Little Pimmit Run Sanitary Sewer Realignment Project Vicinity Map

- Kirby Road to the North
- Franklin Park Road to the South
- Bound by:
  - Briar Ridge Ct
  - Chesterbrook Vale Ct
  - Maddux Lane

#### Sanitary Sewer Realignment Project will eliminate 5 exposed crossings

#### Little Pimmit Run Sanitary Sewer Realignment Project Concurrent Stream Restoration Project

- Sanitary Sewer alignment designed in collaboration with Stream Restoration Project
- For additional information and updates: