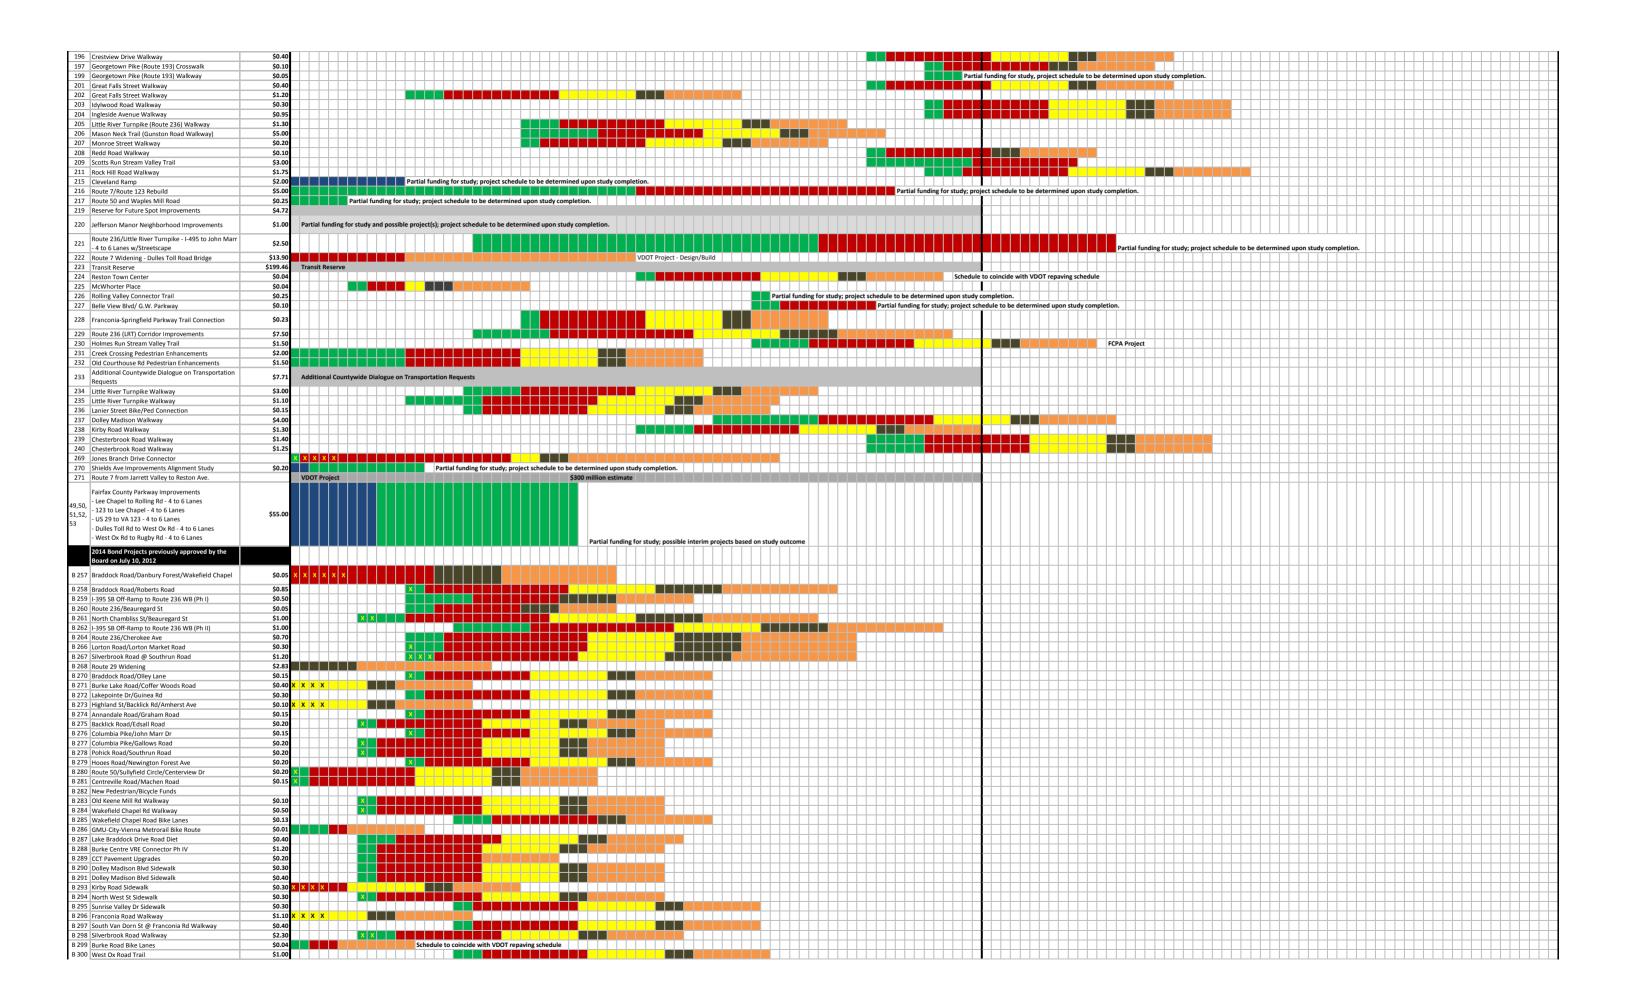

| DRAFT - MAY 15, 2014                                                                                                        |                    | Р                                                  | lanning             |                 | Scopir             | ng / PE                               |                 | Design                                           |                    | Right                                              | t-of-Way                                 |                   | Utiliti                         | ies                                               |                   | Construction                                         |                  |                                      | X = Pro                              | cess Started or        | Complete       |                                                  |                   |                                                  |                    |      |        |
|-----------------------------------------------------------------------------------------------------------------------------|--------------------|----------------------------------------------------|---------------------|-----------------|--------------------|---------------------------------------|-----------------|--------------------------------------------------|--------------------|----------------------------------------------------|------------------------------------------|-------------------|---------------------------------|---------------------------------------------------|-------------------|------------------------------------------------------|------------------|--------------------------------------|--------------------------------------|------------------------|----------------|--------------------------------------------------|-------------------|--------------------------------------------------|--------------------|------|--------|
| This chart reflects the Fairfax County Department of Transpor                                                               |                    |                                                    |                     |                 |                    |                                       |                 |                                                  | 6 YEAR             | _                                                  |                                          |                   |                                 |                                                   |                   |                                                      |                  |                                      |                                      |                        |                |                                                  |                   |                                                  |                    |      |        |
| 6-year transportation project programmatic timelines, develo<br>May 2014. As each project is developed and detailed project |                    |                                                    |                     |                 |                    |                                       |                 |                                                  |                    |                                                    |                                          |                   |                                 |                                                   |                   |                                                      |                  |                                      |                                      |                        |                |                                                  |                   |                                                  |                    |      |        |
| becomes available, please refer to scheduling and project sta                                                               |                    | EV.                                                | 2045                |                 | EV 2016            |                                       |                 | EV 2047                                          |                    |                                                    | EV 2010                                  |                   |                                 | EV 2040                                           |                   | FY 2020                                              |                  | FW 2024                              |                                      | EV 2022                |                | FV 2022                                          |                   | FV 2024                                          |                    | 51   | 2025   |
| information available in our Status Report, available at:<br>http://www.fairfaxcounty.gov/fcdot/                            |                    | FY.                                                | 2015                |                 | FY 2016            |                                       |                 | FY 2017                                          |                    |                                                    | FY 2018                                  |                   |                                 | FY 2019                                           |                   | FY 2020                                              |                  | FY 2021                              |                                      | FY 2022                |                | FY 2023                                          |                   | FY 2024                                          |                    | FY   | 2025   |
|                                                                                                                             |                    | J                                                  |                     | 1 1             |                    |                                       | 1 1             |                                                  | L L                | ı ı                                                |                                          | J                 | ı                               |                                                   | 1 1               |                                                      | 1 1              |                                      | 1 1                                  |                        | 1 1            |                                                  | 1 1               |                                                  | 1 1                |      |        |
|                                                                                                                             |                    | u                                                  |                     | u u             |                    |                                       | u u             |                                                  |                    | u u                                                |                                          | u                 | u                               |                                                   | u u               |                                                      | u u              |                                      | u u                                  |                        | u u            |                                                  | u u               |                                                  | u u                |      |        |
|                                                                                                                             | 6-Year Funding     | •                                                  |                     | l l l l         |                    |                                       | " '             |                                                  |                    | "                                                  |                                          | l l n             | <b>'</b>                        |                                                   | n   '             |                                                      | n   '            |                                      | "  '                                 |                        | " '            |                                                  | "   '             |                                                  | "  '               |      |        |
| ID # Project Name                                                                                                           | Recommend<br>(\$M) | 2                                                  |                     | 2 2             |                    |                                       | 2 2             |                                                  | 2                  | 2 2                                                |                                          | 2                 | 2                               |                                                   | 2 2               |                                                      | 2 2              |                                      | 2 2                                  |                        | 2 2            |                                                  | 2 2               |                                                  | 2 2                |      |        |
|                                                                                                                             | (7)                | 0                                                  |                     | 0 0             |                    |                                       | 0 0             |                                                  |                    | 0 0                                                |                                          | 0                 | 0                               |                                                   | 0 0               |                                                      | 0 0              |                                      | 0 0                                  |                        | 0 0            |                                                  | 0 0               |                                                  | 0 0                |      |        |
|                                                                                                                             |                    | 4                                                  |                     | 5 5             |                    |                                       | 6 6             |                                                  | 7                  | 7 7                                                |                                          | 8                 | 8                               |                                                   | 9 9               |                                                      | 0 0              |                                      | 1 1                                  |                        | 2 2 2          |                                                  | 3 3               |                                                  | 4 4                |      |        |
| Fairfax County Parkway and Popes Head Road                                                                                  | \$68.00            |                                                    |                     |                 |                    |                                       |                 |                                                  |                    |                                                    |                                          |                   |                                 |                                                   |                   |                                                      |                  |                                      |                                      |                        |                | Const                                            | truction Schedule | to be adjusted bas                               | sed on alternative |      |        |
| 3 I-66 and Route 28                                                                                                         | \$54.00            |                                                    | Cabadala TDD        |                 |                    |                                       |                 |                                                  |                    |                                                    |                                          | ,                 | /DOT Project - ter              | ntative schedule                                  | for Phase 1.      |                                                      |                  |                                      |                                      |                        |                |                                                  |                   |                                                  |                    |      |        |
| 4 I-95 and Fairfax County Parkway/NB Flyover 9 Seven Corners Interchange Improvements                                       | \$59.00            |                                                    | - Schedule TBD      |                 |                    |                                       |                 |                                                  |                    |                                                    |                                          | Partial           | funding for study;              | project schedul                                   | e to be determine | d upon study completion                              | on.              |                                      |                                      |                        |                |                                                  |                   |                                                  |                    |      |        |
| 10 South Van Dorn St. and Franconia Road                                                                                    | \$4.00             |                                                    |                     |                 |                    |                                       |                 |                                                  |                    |                                                    |                                          |                   |                                 |                                                   | Daniel 6          |                                                      |                  |                                      | determined upon s                    | study completion.      |                |                                                  |                   |                                                  |                    |      |        |
| 12 Dulles Toll Road - Rock Hill Overpass 13 Dulles Toll Road - South Lakes Drive Overpass                                   | \$0.50<br>\$0.50   |                                                    |                     |                 |                    |                                       |                 |                                                  |                    |                                                    |                                          |                   | ++++                            | ++++                                              |                   | unding for study; projec<br>unding for study; projec |                  |                                      |                                      |                        |                |                                                  |                   |                                                  |                    |      |        |
| 14 Dulles Toll Road - Town Center Parkway Underpass                                                                         | \$13.85            |                                                    |                     |                 |                    |                                       |                 |                                                  |                    |                                                    |                                          |                   |                                 |                                                   |                   |                                                      |                  |                                      |                                      |                        |                |                                                  |                   |                                                  |                    |      |        |
| 15 Dulles Toll Road - Soapstone Drive Overpass                                                                              | \$2.50             | X X                                                | Partial fund        |                 |                    | ule to be determi<br>project schedule |                 |                                                  |                    | iii require the                                    | e need to under                          | pin the rail line | -                               |                                                   |                   |                                                      |                  |                                      |                                      |                        |                |                                                  |                   |                                                  |                    |      |        |
| Frontier Drive from Franconia Springfield Parkway                                                                           | \$63.00            | $\Box\Box\Box$                                     |                     | $\Box\Box\Box$  |                    |                                       |                 |                                                  |                    |                                                    |                                          |                   |                                 |                                                   |                   |                                                      |                  |                                      |                                      |                        |                |                                                  |                   |                                                  |                    |      |        |
| to Loisdale Road plus braided ramps  Shirley Gate Road from Braddock Road to Fairfax                                        |                    |                                                    |                     |                 |                    |                                       |                 |                                                  |                    |                                                    |                                          |                   |                                 |                                                   |                   |                                                      |                  |                                      |                                      |                        |                |                                                  |                   |                                                  |                    | ++++ | +++    |
| Shirley Gate Road from Braddock Road to Fairfax County Parkway/Popes Head Road                                              | \$30.00            |                                                    |                     |                 | لأباد              |                                       |                 |                                                  |                    |                                                    |                                          |                   |                                 | الالاكالا                                         |                   |                                                      |                  |                                      |                                      |                        |                | hedule dependent o                               |                   |                                                  | n in               |      |        |
| Stone Road Overpass over I-66 from Route 29 to                                                                              |                    | ++++                                               | ++++                | ++++            | +++                | ++++                                  | +++             | ++++                                             | +++                | +++                                                | ++++                                     |                   |                                 |                                                   |                   |                                                      |                  |                                      |                                      |                        | segments. Pote | ntially segments cou                             | uiu be advanced r | nore quickly.                                    |                    |      | ++++   |
| Route 28                                                                                                                    | \$5.00             | $\Box\Box$                                         | $\bot$              | $\square$       |                    |                                       |                 | $\Box$                                           | + + +              | $\Box$                                             | $\perp \downarrow \downarrow \downarrow$ |                   |                                 |                                                   |                   |                                                      | Partial fundi    |                                      |                                      | etermined upon study o | completion.    |                                                  |                   |                                                  | ++++               |      | $\bot$ |
| 21 Backlick Road and Industrial Road 22 Balls Hill Road and Old Dominion Drive                                              | \$2.09<br>\$0.20   |                                                    |                     |                 |                    |                                       | Partia          | I funding for st                                 | udy; project sc    | thedule to be                                      | e determined up                          | on study comp     | letion.                         |                                                   |                   |                                                      |                  |                                      |                                      |                        |                |                                                  | ++++              |                                                  |                    | ++++ |        |
| 23 Burke Road from Aplomado Drive to Parakeet Drive                                                                         | \$7.00             | $\neg$                                             |                     |                 |                    |                                       |                 |                                                  |                    |                                                    |                                          |                   |                                 |                                                   |                   |                                                      |                  |                                      |                                      |                        |                |                                                  |                   |                                                  |                    |      |        |
|                                                                                                                             |                    |                                                    |                     |                 |                    |                                       |                 |                                                  |                    |                                                    |                                          |                   |                                 | ++++                                              | ++++              |                                                      | +                |                                      |                                      |                        |                |                                                  |                   |                                                  |                    |      |        |
| 26 Electric Avenue and Cedar Lane NB Left Turn Lane                                                                         | \$1.61             |                                                    | $\bot$              | $\Box$          |                    |                                       |                 |                                                  |                    | <u> </u>                                           |                                          |                   |                                 |                                                   |                   |                                                      |                  |                                      |                                      |                        |                |                                                  |                   |                                                  |                    |      |        |
| Fairfax County Parkway from I-95 to Telegraph Road                                                                          | \$19.25            | x x x                                              |                     |                 |                    |                                       | Fundir          | ng for study an                                  | d nossible inte    | erim nroject(                                      | s): nroiect scher                        | lule to he deter  | rmined upon stud                | v completion                                      |                   |                                                      |                  |                                      |                                      |                        |                |                                                  |                   |                                                  |                    |      |        |
| 30 Fort Hunt Road and Collingwood Road                                                                                      | \$2.22             |                                                    |                     |                 |                    |                                       |                 | ing for study and                                | o possibile inte   |                                                    |                                          | uic to be deter   |                                 | y completion                                      |                   |                                                      |                  |                                      |                                      |                        |                |                                                  |                   |                                                  |                    |      |        |
| 31 Georgetown Pike and Route 123 32 Hunter Mill Road and Lawyers Road                                                       | \$1.67<br>\$15.50  |                                                    |                     |                 |                    |                                       |                 |                                                  |                    | ┵┵┩                                                |                                          |                   |                                 |                                                   |                   |                                                      |                  |                                      |                                      |                        |                |                                                  |                   |                                                  |                    |      |        |
| 33 Kirby Road and Old Dominion Road                                                                                         | \$0.50             |                                                    |                     |                 |                    |                                       |                 |                                                  |                    |                                                    |                                          |                   | Parti                           | al funding for st                                 | udy; project sche | lule to be determined u                              | pon study comple | etion.                               |                                      |                        |                |                                                  |                   |                                                  |                    |      |        |
| 34 Lewinsville Road and Spring Hill Road                                                                                    | \$0.10             |                                                    |                     |                 |                    |                                       |                 |                                                  |                    | ct schedule to                                     | o be determined                          |                   |                                 |                                                   |                   |                                                      |                  |                                      |                                      |                        |                |                                                  |                   |                                                  |                    |      |        |
| 35 Old Courthouse Road and Besley Road Route 123 (Dolley Madison) and Great                                                 | \$3.30             | <del>-                                      </del> |                     |                 |                    |                                       |                 | ++++                                             |                    |                                                    |                                          |                   |                                 |                                                   |                   |                                                      |                  |                                      |                                      |                        |                |                                                  |                   |                                                  |                    |      |        |
| Falls/Lewinsville Road Intersection                                                                                         | \$6.90             |                                                    |                     |                 |                    |                                       |                 |                                                  |                    |                                                    |                                          |                   |                                 |                                                   |                   |                                                      |                  |                                      |                                      |                        |                |                                                  |                   |                                                  |                    |      |        |
| 40 Silverbrook Road and Lorton Road  Braddock Road - Burke Lake Road to Guinea Road -                                       | \$0.50             |                                                    |                     |                 |                    |                                       |                 | Part                                             | tial funding for   | r study; proje                                     | ect schedule to b                        | e determined      | upon study compl                | etion.                                            |                   |                                                      |                  |                                      |                                      |                        |                |                                                  |                   |                                                  |                    |      |        |
| 45 4 to 6 Lanes                                                                                                             | \$1.00             | X                                                  |                     |                 |                    | Partial funding f                     | for study; proj | ject schedule to                                 | be determine       | ed upon stud                                       | ly completion.                           |                   |                                 |                                                   |                   |                                                      |                  |                                      |                                      |                        |                |                                                  |                   |                                                  |                    |      |        |
| Braddock Road - Burke Lake Road to I-495 - 6 to 8                                                                           | \$47.00            | x                                                  |                     |                 |                    |                                       |                 |                                                  |                    |                                                    |                                          |                   |                                 |                                                   |                   |                                                      |                  |                                      |                                      |                        |                |                                                  |                   |                                                  |                    |      |        |
| Lanes Frying Pan Road - VA 28 to Centreville Road - 2 or 4                                                                  |                    |                                                    |                     |                 |                    |                                       |                 |                                                  | ++++               | ++++                                               | ++++                                     | +++++             |                                 |                                                   |                   |                                                      |                  |                                      |                                      |                        |                | Estimate                                         | ed Construction d | ependent on altern                               | native.            |      |        |
| to 6 Lanes                                                                                                                  | \$40.80            |                                                    |                     |                 |                    |                                       |                 |                                                  |                    | $\bot \downarrow \downarrow \downarrow \downarrow$ |                                          |                   | $\bot \bot \bot \bot \bot \bot$ | $\bot$                                            |                   |                                                      |                  |                                      |                                      |                        |                |                                                  |                   |                                                  |                    |      |        |
| Hooes Road - Fairfax County Parkway to Silverbrook<br>Rd 2 to 4 Lanes                                                       | \$15.00            |                                                    |                     |                 |                    |                                       |                 |                                                  |                    |                                                    |                                          |                   |                                 |                                                   |                   |                                                      |                  |                                      |                                      |                        |                |                                                  |                   |                                                  |                    |      |        |
| Pohick Rd - US 1 (Richmond Hwy) to I-95 - 2 to 4                                                                            | \$22.00            |                                                    |                     |                 |                    |                                       |                 |                                                  |                    |                                                    |                                          |                   |                                 | <del>                                      </del> |                   |                                                      |                  |                                      |                                      |                        |                |                                                  |                   |                                                  |                    |      |        |
| Lanes  Delling Dood Old Koope Mill Dd to Francenia                                                                          |                    |                                                    |                     |                 |                    |                                       |                 |                                                  | ++++               |                                                    |                                          |                   |                                 |                                                   |                   |                                                      |                  |                                      |                                      |                        |                |                                                  |                   |                                                  |                    |      |        |
| 58 Rolling Road - Old Keene Mill Rd to Franconia<br>Springfield Pkwy - 2 to 4 Lanes                                         | \$27.70            |                                                    |                     |                 |                    |                                       |                 |                                                  |                    | VDOT F                                             | Project - Schedu                         | le TBD            |                                 |                                                   |                   |                                                      |                  |                                      |                                      |                        |                |                                                  |                   |                                                  |                    |      |        |
| US 1 (Richmond Hwy) - Occoquan River to CSX                                                                                 | \$5.00             |                                                    |                     |                 |                    |                                       | ПП              | Ш                                                |                    |                                                    |                                          |                   |                                 |                                                   |                   |                                                      |                  |                                      |                                      |                        |                |                                                  |                   |                                                  |                    |      |        |
| Overpass - 4 to 6 Lanes US 1 (Richmond Hwy) - Mt Vernon Mem Hwy to                                                          | 400.00             |                                                    |                     |                 |                    |                                       |                 |                                                  |                    | Partial                                            | tunding for stud                         | ly; project sche  | dule to be detern               | ninea upon stua                                   | completion.       |                                                      |                  |                                      |                                      |                        |                |                                                  |                   |                                                  |                    |      |        |
| Napper Road - 4 to 6 Lanes                                                                                                  | \$68.00            |                                                    |                     |                 |                    |                                       |                 |                                                  |                    |                                                    |                                          |                   |                                 |                                                   |                   |                                                      |                  |                                      |                                      |                        |                |                                                  |                   |                                                  |                    |      |        |
| 61 US 1 (Richmond Hwy) - Armistead Road to CSX<br>Overpass - 4 to 6 Lanes                                                   | \$5.00             |                                                    |                     |                 |                    |                                       |                 |                                                  |                    | Partial                                            | funding for stud                         | ly; project sche  | dule to be detern               | nined upon study                                  | completion.       |                                                      |                  |                                      |                                      |                        |                |                                                  |                   |                                                  |                    |      |        |
| VA 28 (Centreville Road) - Old Centreville to PW                                                                            | \$47.35            | VDOT Study                                         |                     |                 |                    |                                       |                 |                                                  |                    |                                                    |                                          |                   |                                 |                                                   |                   |                                                      |                  |                                      |                                      |                        |                |                                                  |                   |                                                  |                    |      |        |
| County Line at Bull Run - 4 to 6 Lanes                                                                                      |                    |                                                    |                     |                 |                    |                                       |                 |                                                  |                    | +++                                                |                                          |                   |                                 |                                                   |                   |                                                      |                  |                                      |                                      |                        |                |                                                  |                   |                                                  |                    |      | ++++   |
| Buckley's Gate Drive - 4 to 6 Lanes                                                                                         | \$25.00            |                                                    |                     |                 |                    |                                       |                 |                                                  |                    |                                                    |                                          |                   |                                 |                                                   |                   |                                                      |                  |                                      |                                      |                        |                |                                                  |                   |                                                  |                    |      |        |
| 69 US 50 (Arlington Blvd) Inside Beltway - Cedar Hill to<br>Annandale Road - 4 to 6 Lanes                                   | \$5.00             |                                                    |                     | $oxed{oxed}$    |                    |                                       | Partial for     | inding for study                                 | r nroject schoo    | dule to be do                                      | etermined upon                           | study complet     | ion.                            |                                                   |                   |                                                      |                  | $  \   \   \   \   \  $              |                                      |                        |                |                                                  |                   |                                                  |                    |      |        |
| 75 Braddock Rd P&R Lot                                                                                                      | \$7.50             | X                                                  |                     |                 |                    |                                       | . Gr crair ru   |                                                  | ,, p. oject striet |                                                    | termined upon                            |                   |                                 |                                                   |                   |                                                      | Estim            | ated Construction                    | timeline                             |                        |                |                                                  |                   |                                                  |                    |      |        |
| 76 Columbia Pike Transit Service                                                                                            | \$9.50             | Arlington                                          | County Project - Co | olumbia Pike St | treet Car Proj     | ect                                   |                 |                                                  |                    |                                                    |                                          |                   |                                 |                                                   |                   |                                                      |                  |                                      |                                      |                        |                |                                                  |                   |                                                  |                    |      |        |
| 81 Fairfax County Parkway (Rt 286) Enhanced Bus<br>Service                                                                  | \$7.10             |                                                    |                     |                 |                    |                                       |                 |                                                  |                    |                                                    |                                          |                   | Fransit Funding - C             | Operating                                         |                   |                                                      |                  |                                      |                                      |                        |                |                                                  |                   |                                                  |                    |      |        |
| 83 South County Feeder Bus Service                                                                                          | \$24.90            | Transit Fu                                         |                     |                 | Capital            |                                       |                 |                                                  | erating            |                                                    |                                          |                   |                                 |                                                   |                   |                                                      |                  |                                      |                                      |                        |                |                                                  |                   |                                                  |                    |      |        |
| 84 Vienna Metro Feeder Bus Service Expansion<br>85 Vienna/Centreville Cross-County Bus Service                              | \$46.80<br>\$31.50 | Transit Fu<br>Transit Fu                           |                     |                 | Capital<br>Capital |                                       |                 | Оре                                              | erating            |                                                    | 0-                                       | erating           |                                 |                                                   |                   |                                                      |                  |                                      | ++++++++++++++++++++++++++++++++++++ |                        |                |                                                  | ++++              |                                                  | ++++               | ++++ | ++++   |
| 87 Arlington Boulevard (Route 50) Walkway                                                                                   | \$5.00             | . runsit Pu                                        |                     |                 | Capital            |                                       |                 |                                                  |                    |                                                    |                                          |                   |                                 |                                                   |                   |                                                      |                  |                                      |                                      |                        |                |                                                  |                   |                                                  |                    |      |        |
| 88 Arlington Boulevard (Route 50) Walkway                                                                                   | \$0.70<br>\$1.00   | +++                                                |                     | +++             |                    |                                       |                 |                                                  |                    |                                                    |                                          |                   |                                 |                                                   |                   |                                                      |                  |                                      |                                      |                        |                |                                                  |                   |                                                  |                    |      | +      |
| 89 Backlick Road Walkway<br>90 Backlick Road Walkway                                                                        | \$1.00<br>\$1.10   | ++++                                               | ++++                | ++++            | +++                |                                       |                 | <del>                                     </del> |                    |                                                    |                                          |                   |                                 | ++++                                              |                   |                                                      |                  | ++++++++++++++++++++++++++++++++++++ |                                      |                        |                |                                                  |                   |                                                  |                    | ++++ | +++    |
| 91 Backlick Road Walkway                                                                                                    | \$2.00             |                                                    |                     |                 |                    |                                       |                 |                                                  |                    |                                                    |                                          |                   |                                 |                                                   |                   |                                                      |                  |                                      |                                      |                        |                |                                                  |                   |                                                  |                    |      |        |
| 93 Baron Cameron Avenue/Lake Fairfax Drive 94 Baron Road Walkway                                                            | \$0.25<br>\$0.25   |                                                    |                     |                 |                    |                                       |                 |                                                  |                    |                                                    |                                          | ++++              | ++++                            | ++++                                              | ++++              |                                                      | +                | +++++                                | ++++++++++++++++++++++++++++++++++++ |                        |                |                                                  | ++++              |                                                  |                    |      | +++    |
| 95 Braddock Road Walkway                                                                                                    | \$0.25<br>\$0.35   |                                                    |                     |                 |                    |                                       |                 |                                                  |                    |                                                    |                                          |                   |                                 |                                                   |                   |                                                      |                  |                                      |                                      |                        |                |                                                  |                   |                                                  |                    |      |        |
| 97 Browne Academy Paved Trail                                                                                               | \$0.40             |                                                    |                     |                 |                    |                                       |                 |                                                  |                    |                                                    |                                          |                   |                                 |                                                   |                   |                                                      |                  |                                      |                                      |                        |                |                                                  |                   |                                                  |                    |      |        |
| 99 Burke Road Lane Diet and On-Road Bike Lanes                                                                              | \$0.04             |                                                    |                     |                 |                    |                                       |                 |                                                  |                    |                                                    |                                          |                   |                                 |                                                   |                   |                                                      |                  |                                      |                                      |                        |                |                                                  |                   |                                                  |                    |      |        |
| 100 Center Road Walkway                                                                                                     | \$0.80             | X                                                  |                     |                 |                    |                                       |                 |                                                  |                    |                                                    |                                          |                   |                                 |                                                   |                   |                                                      |                  |                                      |                                      |                        |                |                                                  |                   |                                                  |                    |      |        |
| 101 Chain Bridge Road (Route 123)/Boone Boulevard                                                                           | \$0.15             |                                                    | x                   |                 |                    |                                       |                 |                                                  |                    |                                                    |                                          |                   |                                 |                                                   |                   |                                                      |                  |                                      |                                      |                        |                |                                                  |                   |                                                  |                    |      |        |
| 102 Chain Bridge Road (Route 123) Walkway                                                                                   | \$1.80             | ++++                                               |                     |                 |                    |                                       |                 |                                                  |                    |                                                    |                                          |                   |                                 |                                                   |                   |                                                      | +                |                                      |                                      |                        |                |                                                  |                   |                                                  |                    | ++++ | ++++   |
| 103 Chain Bridge Road (Route 123) Walkway                                                                                   | \$2.00             |                                                    |                     |                 |                    |                                       |                 |                                                  |                    |                                                    |                                          |                   |                                 |                                                   |                   |                                                      |                  |                                      |                                      |                        |                | <del>                                     </del> |                   | <del>                                     </del> |                    |      |        |

| B 303 Route 50 Trail       | \$1.40 |    |  |  |  |  |  |
|----------------------------|--------|----|--|--|--|--|--|
| B 304 Rolling Road VRE lot | \$1.00 | XX |  |  |  |  |  |