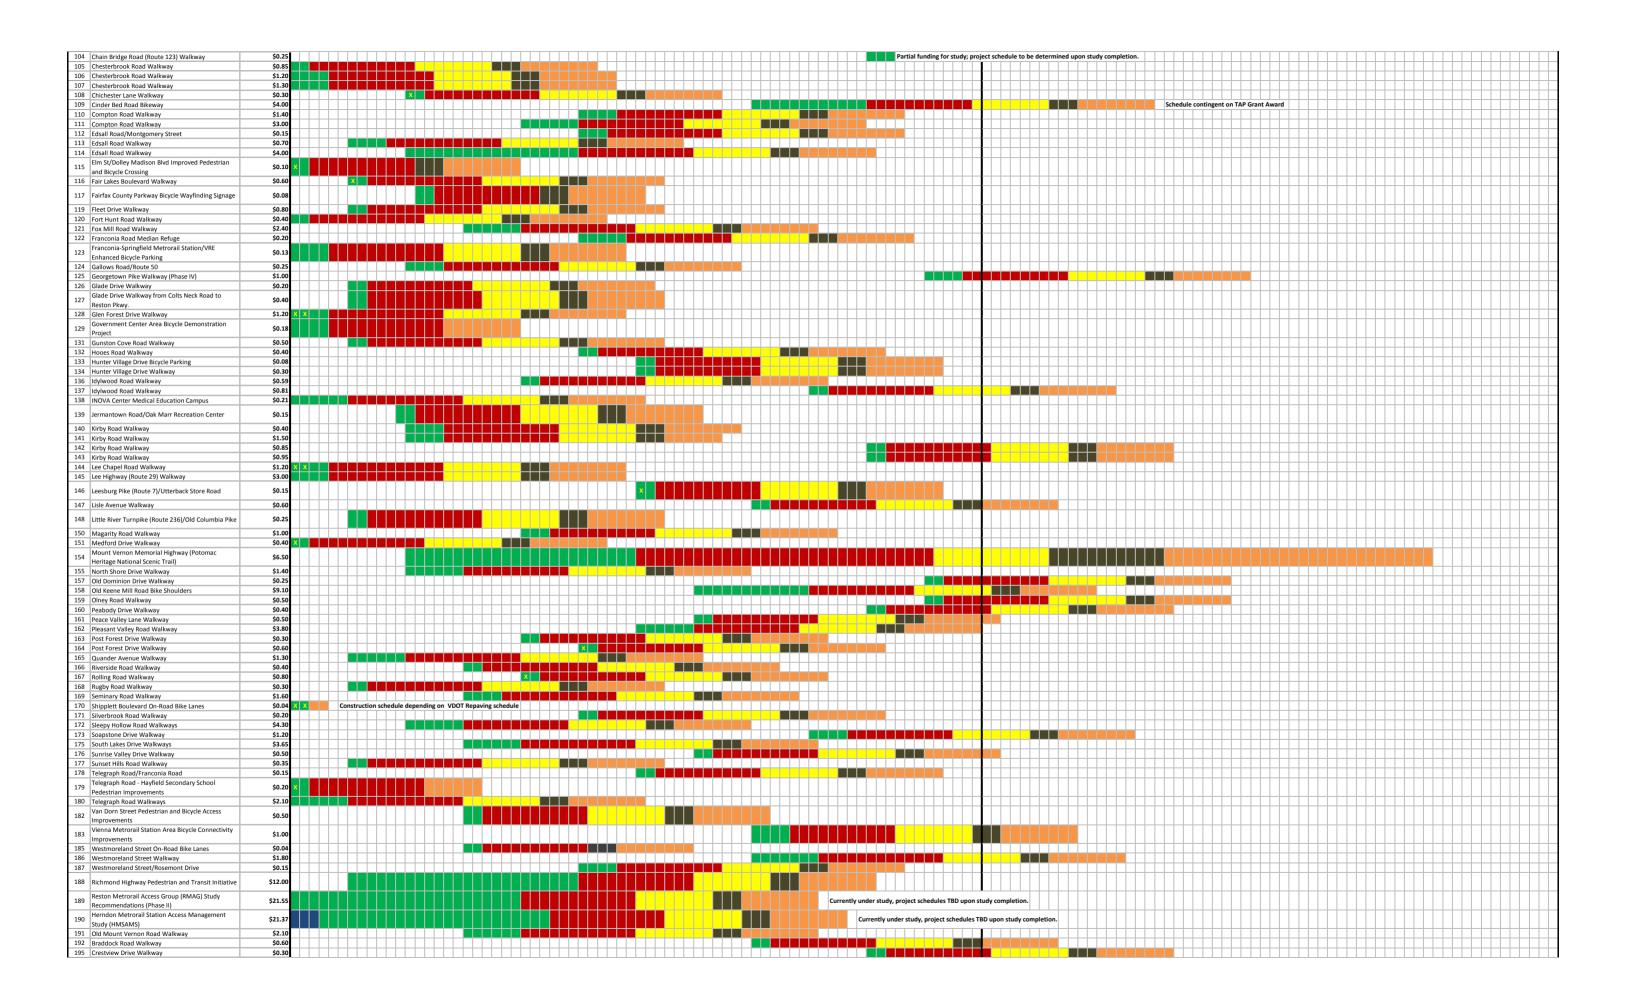

| DRAFT - MAY 15, 2014                                                                                                        |                    | Р                                                  | lanning             |                 | Scopir             | ng / PE                               |                 | Design                                           |                    | Right                                              | t-of-Way                                 |                   | Utiliti                         | ies                                               |                   | Construction                                         |                  |                                      | X = Pro                              | cess Started or        | Complete       |                                                  |                   |                                                  |                    |      |        |
|-----------------------------------------------------------------------------------------------------------------------------|--------------------|----------------------------------------------------|---------------------|-----------------|--------------------|---------------------------------------|-----------------|--------------------------------------------------|--------------------|----------------------------------------------------|------------------------------------------|-------------------|---------------------------------|---------------------------------------------------|-------------------|------------------------------------------------------|------------------|--------------------------------------|--------------------------------------|------------------------|----------------|--------------------------------------------------|-------------------|--------------------------------------------------|--------------------|------|--------|
| This chart reflects the Fairfax County Department of Transpor                                                               |                    |                                                    |                     |                 |                    |                                       |                 |                                                  | 6 YEAR             | _                                                  |                                          |                   |                                 |                                                   |                   |                                                      |                  |                                      |                                      |                        |                |                                                  |                   |                                                  |                    |      |        |
| 6-year transportation project programmatic timelines, develo<br>May 2014. As each project is developed and detailed project |                    |                                                    |                     |                 |                    |                                       |                 |                                                  |                    |                                                    |                                          |                   |                                 |                                                   |                   |                                                      |                  |                                      |                                      |                        |                |                                                  |                   |                                                  |                    |      |        |
| becomes available, please refer to scheduling and project sta                                                               |                    | EV.                                                | 2045                |                 | EV 2016            |                                       |                 | EV 2047                                          |                    |                                                    | EV 2010                                  |                   |                                 | EV 2040                                           |                   | FY 2020                                              |                  | FW 2024                              |                                      | EV 2022                |                | FV 2022                                          |                   | FV 2024                                          |                    | 51   | 2025   |
| information available in our Status Report, available at:<br>http://www.fairfaxcounty.gov/fcdot/                            |                    | FY.                                                | 2015                |                 | FY 2016            |                                       |                 | FY 2017                                          |                    |                                                    | FY 2018                                  |                   |                                 | FY 2019                                           |                   | FY 2020                                              |                  | FY 2021                              |                                      | FY 2022                |                | FY 2023                                          |                   | FY 2024                                          |                    | FY   | 2025   |
|                                                                                                                             |                    | J                                                  |                     | 1 1             |                    |                                       | 1 1             |                                                  | L L                | ı ı                                                |                                          | J                 | ı                               |                                                   | 1 1               |                                                      | 1 1              |                                      | 1 1                                  |                        | 1 1            |                                                  | 1 1               |                                                  | 1 1                |      |        |
|                                                                                                                             |                    | u                                                  |                     | u u             |                    |                                       | u u             |                                                  |                    | u u                                                |                                          | u                 | u                               |                                                   | u u               |                                                      | u u              |                                      | u u                                  |                        | u u            |                                                  | u u               |                                                  | u u                |      |        |
|                                                                                                                             | 6-Year Funding     | •                                                  |                     | l l l l         |                    |                                       | " '             |                                                  |                    | "                                                  |                                          | l l n             | <b>'</b>                        |                                                   | n   '             |                                                      | n   '            |                                      | "  '                                 |                        | " '            |                                                  | "   '             |                                                  | "  '               |      |        |
| ID # Project Name                                                                                                           | Recommend<br>(\$M) | 2                                                  |                     | 2 2             |                    |                                       | 2 2             |                                                  | 2                  | 2 2                                                |                                          | 2                 | 2                               |                                                   | 2 2               |                                                      | 2 2              |                                      | 2 2                                  |                        | 2 2            |                                                  | 2 2               |                                                  | 2 2                |      |        |
|                                                                                                                             | (7)                | 0                                                  |                     | 0 0             |                    |                                       | 0 0             |                                                  |                    | 0 0                                                |                                          | 0                 | 0                               |                                                   | 0 0               |                                                      | 0 0              |                                      | 0 0                                  |                        | 0 0            |                                                  | 0 0               |                                                  | 0 0                |      |        |
|                                                                                                                             |                    | 4                                                  |                     | 5 5             |                    |                                       | 6 6             |                                                  | 7                  | 7 7                                                |                                          | 8                 | 8                               |                                                   | 9 9               |                                                      | 0 0              |                                      | 1 1                                  |                        | 2 2 2          |                                                  | 3 3               |                                                  | 4 4                |      |        |
| Fairfax County Parkway and Popes Head Road                                                                                  | \$68.00            |                                                    |                     |                 |                    |                                       |                 |                                                  |                    |                                                    |                                          |                   |                                 |                                                   |                   |                                                      |                  |                                      |                                      |                        |                | Const                                            | truction Schedule | to be adjusted bas                               | sed on alternative |      |        |
| 3 I-66 and Route 28                                                                                                         | \$54.00            |                                                    | Cabadala TDD        |                 |                    |                                       |                 |                                                  |                    |                                                    |                                          | ,                 | /DOT Project - ter              | ntative schedule                                  | for Phase 1.      |                                                      |                  |                                      |                                      |                        |                |                                                  |                   |                                                  |                    |      |        |
| 4 I-95 and Fairfax County Parkway/NB Flyover 9 Seven Corners Interchange Improvements                                       | \$59.00            |                                                    | - Schedule TBD      |                 |                    |                                       |                 |                                                  |                    |                                                    |                                          | Partial           | funding for study;              | project schedul                                   | e to be determine | d upon study completion                              | on.              |                                      |                                      |                        |                |                                                  |                   |                                                  |                    |      |        |
| 10 South Van Dorn St. and Franconia Road                                                                                    | \$4.00             |                                                    |                     |                 |                    |                                       |                 |                                                  |                    |                                                    |                                          |                   |                                 |                                                   | Daniel 6          |                                                      |                  |                                      | determined upon s                    | study completion.      |                |                                                  |                   |                                                  |                    |      |        |
| 12 Dulles Toll Road - Rock Hill Overpass 13 Dulles Toll Road - South Lakes Drive Overpass                                   | \$0.50<br>\$0.50   |                                                    |                     |                 |                    |                                       |                 |                                                  |                    |                                                    |                                          |                   | ++++                            | ++++                                              |                   | unding for study; projec<br>unding for study; projec |                  |                                      |                                      |                        |                |                                                  |                   |                                                  |                    |      |        |
| 14 Dulles Toll Road - Town Center Parkway Underpass                                                                         | \$13.85            |                                                    |                     |                 |                    |                                       |                 |                                                  |                    |                                                    |                                          |                   |                                 |                                                   |                   |                                                      |                  |                                      |                                      |                        |                |                                                  |                   |                                                  |                    |      |        |
| 15 Dulles Toll Road - Soapstone Drive Overpass                                                                              | \$2.50             | X X                                                | Partial fund        |                 |                    | ule to be determi<br>project schedule |                 |                                                  |                    | iii require the                                    | e need to under                          | pin the rail line | -                               |                                                   |                   |                                                      |                  |                                      |                                      |                        |                |                                                  |                   |                                                  |                    |      |        |
| Frontier Drive from Franconia Springfield Parkway                                                                           | \$63.00            | $\Box\Box\Box$                                     |                     | $\Box\Box\Box$  |                    |                                       |                 |                                                  |                    |                                                    |                                          |                   |                                 |                                                   |                   |                                                      |                  |                                      |                                      |                        |                |                                                  |                   |                                                  |                    |      |        |
| to Loisdale Road plus braided ramps  Shirley Gate Road from Braddock Road to Fairfax                                        |                    |                                                    |                     |                 |                    |                                       |                 |                                                  |                    |                                                    |                                          |                   |                                 |                                                   |                   |                                                      |                  |                                      |                                      |                        |                |                                                  |                   |                                                  |                    | ++++ | +++    |
| Shirley Gate Road from Braddock Road to Fairfax County Parkway/Popes Head Road                                              | \$30.00            |                                                    |                     |                 | لأباد              |                                       |                 |                                                  |                    |                                                    |                                          |                   |                                 | الالاكالا                                         |                   |                                                      |                  |                                      |                                      |                        |                | hedule dependent o                               |                   |                                                  | n in               |      |        |
| Stone Road Overpass over I-66 from Route 29 to                                                                              |                    | ++++                                               | ++++                | ++++            | +++                | ++++                                  | +++             | ++++                                             | +++                | +++                                                | ++++                                     |                   |                                 |                                                   |                   |                                                      |                  |                                      |                                      |                        | segments. Pote | ntially segments cou                             | uiu be advanced r | nore quickly.                                    |                    |      | ++++   |
| Route 28                                                                                                                    | \$5.00             | $\Box\Box$                                         | $\bot$              | $\square$       |                    |                                       |                 | $\Box$                                           | + + +              | $\Box$                                             | $\perp \downarrow \downarrow \downarrow$ |                   |                                 |                                                   |                   |                                                      | Partial fundi    |                                      |                                      | etermined upon study o | completion.    |                                                  |                   |                                                  | ++++               |      | $\bot$ |
| 21 Backlick Road and Industrial Road 22 Balls Hill Road and Old Dominion Drive                                              | \$2.09<br>\$0.20   |                                                    |                     |                 |                    |                                       | Partia          | I funding for st                                 | udy; project sc    | thedule to be                                      | e determined up                          | on study comp     | letion.                         |                                                   |                   |                                                      |                  |                                      |                                      |                        |                |                                                  | ++++              |                                                  |                    | ++++ |        |
| 23 Burke Road from Aplomado Drive to Parakeet Drive                                                                         | \$7.00             | $\neg$                                             |                     |                 |                    |                                       |                 |                                                  |                    |                                                    |                                          |                   |                                 |                                                   |                   |                                                      |                  |                                      |                                      |                        |                |                                                  |                   |                                                  |                    |      |        |
|                                                                                                                             |                    |                                                    |                     |                 |                    |                                       |                 |                                                  |                    |                                                    |                                          |                   |                                 | ++++                                              | ++++              |                                                      | +                |                                      |                                      |                        |                |                                                  |                   |                                                  |                    |      |        |
| 26 Electric Avenue and Cedar Lane NB Left Turn Lane                                                                         | \$1.61             |                                                    | $\bot$              | $\Box$          |                    |                                       |                 |                                                  |                    | <u> </u>                                           |                                          |                   |                                 |                                                   |                   |                                                      |                  |                                      |                                      |                        |                |                                                  |                   |                                                  |                    |      |        |
| Fairfax County Parkway from I-95 to Telegraph Road                                                                          | \$19.25            | x x x                                              |                     |                 |                    |                                       | Fundir          | ng for study an                                  | d nossible inte    | erim nroject(                                      | s): nroiect scher                        | lule to he deter  | rmined upon stud                | v completion                                      |                   |                                                      |                  |                                      |                                      |                        |                |                                                  |                   |                                                  |                    |      |        |
| 30 Fort Hunt Road and Collingwood Road                                                                                      | \$2.22             |                                                    |                     |                 |                    |                                       |                 | ing for study and                                | o possibile inte   |                                                    |                                          | uic to be deter   |                                 | y completion                                      |                   |                                                      |                  |                                      |                                      |                        |                |                                                  |                   |                                                  |                    |      |        |
| 31 Georgetown Pike and Route 123 32 Hunter Mill Road and Lawyers Road                                                       | \$1.67<br>\$15.50  |                                                    |                     |                 |                    |                                       |                 |                                                  |                    | ┵┵┩                                                |                                          |                   |                                 |                                                   |                   |                                                      |                  |                                      |                                      |                        |                |                                                  |                   |                                                  |                    |      |        |
| 33 Kirby Road and Old Dominion Road                                                                                         | \$0.50             |                                                    |                     |                 |                    |                                       |                 |                                                  |                    |                                                    |                                          |                   | Parti                           | al funding for st                                 | udy; project sche | lule to be determined u                              | pon study comple | etion.                               |                                      |                        |                |                                                  |                   |                                                  |                    |      |        |
| 34 Lewinsville Road and Spring Hill Road                                                                                    | \$0.10             |                                                    |                     |                 |                    |                                       |                 |                                                  |                    | ct schedule to                                     | o be determined                          |                   |                                 |                                                   |                   |                                                      |                  |                                      |                                      |                        |                |                                                  |                   |                                                  |                    |      |        |
| 35 Old Courthouse Road and Besley Road Route 123 (Dolley Madison) and Great                                                 | \$3.30             | <del>-                                      </del> |                     |                 |                    |                                       |                 | ++++                                             |                    |                                                    |                                          |                   |                                 |                                                   |                   |                                                      |                  |                                      |                                      |                        |                |                                                  |                   |                                                  |                    |      |        |
| Falls/Lewinsville Road Intersection                                                                                         | \$6.90             |                                                    |                     |                 |                    |                                       |                 |                                                  |                    |                                                    |                                          |                   |                                 |                                                   |                   |                                                      |                  |                                      |                                      |                        |                |                                                  |                   |                                                  |                    |      |        |
| 40 Silverbrook Road and Lorton Road  Braddock Road - Burke Lake Road to Guinea Road -                                       | \$0.50             |                                                    |                     |                 |                    |                                       |                 | Part                                             | tial funding for   | r study; proje                                     | ect schedule to b                        | e determined      | upon study compl                | etion.                                            |                   |                                                      |                  |                                      |                                      |                        |                |                                                  |                   |                                                  |                    |      |        |
| 45 4 to 6 Lanes                                                                                                             | \$1.00             | X                                                  |                     |                 |                    | Partial funding f                     | for study; proj | ject schedule to                                 | be determine       | ed upon stud                                       | ly completion.                           |                   |                                 |                                                   |                   |                                                      |                  |                                      |                                      |                        |                |                                                  |                   |                                                  |                    |      |        |
| Braddock Road - Burke Lake Road to I-495 - 6 to 8                                                                           | \$47.00            | x                                                  |                     |                 |                    |                                       |                 |                                                  |                    |                                                    |                                          |                   |                                 |                                                   |                   |                                                      |                  |                                      |                                      |                        |                |                                                  |                   |                                                  |                    |      |        |
| Lanes Frying Pan Road - VA 28 to Centreville Road - 2 or 4                                                                  |                    |                                                    |                     |                 |                    |                                       |                 |                                                  | ++++               | ++++                                               | ++++                                     | +++++             |                                 |                                                   |                   |                                                      |                  |                                      |                                      |                        |                | Estimate                                         | ed Construction d | ependent on altern                               | native.            |      |        |
| to 6 Lanes                                                                                                                  | \$40.80            |                                                    |                     |                 |                    |                                       |                 |                                                  |                    | $\bot \downarrow \downarrow \downarrow \downarrow$ |                                          |                   | $\bot \bot \bot \bot \bot \bot$ | $\bot$                                            |                   |                                                      |                  |                                      |                                      |                        |                |                                                  |                   |                                                  |                    |      |        |
| Hooes Road - Fairfax County Parkway to Silverbrook<br>Rd 2 to 4 Lanes                                                       | \$15.00            |                                                    |                     |                 |                    |                                       |                 |                                                  |                    |                                                    |                                          |                   |                                 |                                                   |                   |                                                      |                  |                                      |                                      |                        |                |                                                  |                   |                                                  |                    |      |        |
| Pohick Rd - US 1 (Richmond Hwy) to I-95 - 2 to 4                                                                            | \$22.00            |                                                    |                     |                 |                    |                                       |                 |                                                  |                    |                                                    |                                          |                   |                                 | <del>                                      </del> |                   |                                                      |                  |                                      |                                      |                        |                |                                                  |                   |                                                  |                    |      |        |
| Lanes  Delling Dood Old Koope Mill Dd to Francenia                                                                          |                    |                                                    |                     |                 |                    |                                       |                 |                                                  | ++++               |                                                    |                                          |                   |                                 |                                                   |                   |                                                      |                  |                                      |                                      |                        |                |                                                  |                   |                                                  |                    |      |        |
| 58 Rolling Road - Old Keene Mill Rd to Franconia<br>Springfield Pkwy - 2 to 4 Lanes                                         | \$27.70            |                                                    |                     |                 |                    |                                       |                 |                                                  |                    | VDOT F                                             | Project - Schedu                         | le TBD            |                                 |                                                   |                   |                                                      |                  |                                      |                                      |                        |                |                                                  |                   |                                                  |                    |      |        |
| US 1 (Richmond Hwy) - Occoquan River to CSX                                                                                 | \$5.00             |                                                    |                     |                 |                    |                                       | ПП              | Ш                                                |                    |                                                    |                                          |                   |                                 |                                                   |                   |                                                      |                  |                                      |                                      |                        |                |                                                  |                   |                                                  |                    |      |        |
| Overpass - 4 to 6 Lanes US 1 (Richmond Hwy) - Mt Vernon Mem Hwy to                                                          | 400.00             |                                                    |                     |                 |                    |                                       |                 |                                                  |                    | Partial                                            | tunding for stud                         | ly; project sche  | dule to be detern               | ninea upon stua                                   | completion.       |                                                      |                  |                                      |                                      |                        |                |                                                  |                   |                                                  |                    |      |        |
| Napper Road - 4 to 6 Lanes                                                                                                  | \$68.00            |                                                    |                     |                 |                    |                                       |                 |                                                  |                    |                                                    |                                          |                   |                                 |                                                   |                   |                                                      |                  |                                      |                                      |                        |                |                                                  |                   |                                                  |                    |      |        |
| 61 US 1 (Richmond Hwy) - Armistead Road to CSX<br>Overpass - 4 to 6 Lanes                                                   | \$5.00             |                                                    |                     |                 |                    |                                       |                 |                                                  |                    | Partial                                            | funding for stud                         | ly; project sche  | dule to be detern               | nined upon study                                  | completion.       |                                                      |                  |                                      |                                      |                        |                |                                                  |                   |                                                  |                    |      |        |
| VA 28 (Centreville Road) - Old Centreville to PW                                                                            | \$47.35            | VDOT Study                                         |                     |                 |                    |                                       |                 |                                                  |                    |                                                    |                                          |                   |                                 |                                                   |                   |                                                      |                  |                                      |                                      |                        |                |                                                  |                   |                                                  |                    |      |        |
| County Line at Bull Run - 4 to 6 Lanes                                                                                      |                    |                                                    |                     |                 |                    |                                       |                 |                                                  |                    | +++                                                |                                          |                   |                                 |                                                   |                   |                                                      |                  |                                      |                                      |                        |                |                                                  |                   |                                                  |                    |      | ++++   |
| Buckley's Gate Drive - 4 to 6 Lanes                                                                                         | \$25.00            |                                                    |                     |                 |                    |                                       |                 |                                                  |                    |                                                    |                                          |                   |                                 |                                                   |                   |                                                      |                  |                                      |                                      |                        |                |                                                  |                   |                                                  |                    |      |        |
| 69 US 50 (Arlington Blvd) Inside Beltway - Cedar Hill to<br>Annandale Road - 4 to 6 Lanes                                   | \$5.00             |                                                    |                     | $oxed{oxed}$    |                    |                                       | Partial for     | inding for study                                 | r nroject schoo    | dule to be do                                      | etermined upon                           | study complet     | ion.                            |                                                   |                   |                                                      |                  | $  \   \   \   \   \  $              |                                      |                        |                |                                                  |                   |                                                  |                    |      |        |
| 75 Braddock Rd P&R Lot                                                                                                      | \$7.50             | X                                                  |                     |                 |                    |                                       | . Gr crair ru   |                                                  | ,, p. oject striet |                                                    | termined upon                            |                   |                                 |                                                   |                   |                                                      | Estim            | ated Construction                    | timeline                             |                        |                |                                                  |                   |                                                  |                    |      |        |
| 76 Columbia Pike Transit Service                                                                                            | \$9.50             | Arlington                                          | County Project - Co | olumbia Pike St | treet Car Proj     | ect                                   |                 |                                                  |                    |                                                    |                                          |                   |                                 |                                                   |                   |                                                      |                  |                                      |                                      |                        |                |                                                  |                   |                                                  |                    |      |        |
| 81 Fairfax County Parkway (Rt 286) Enhanced Bus<br>Service                                                                  | \$7.10             |                                                    |                     |                 |                    |                                       |                 |                                                  |                    |                                                    |                                          |                   | Fransit Funding - C             | Operating                                         |                   |                                                      |                  |                                      |                                      |                        |                |                                                  |                   |                                                  |                    |      |        |
| 83 South County Feeder Bus Service                                                                                          | \$24.90            | Transit Fu                                         |                     |                 | Capital            |                                       |                 |                                                  | erating            |                                                    |                                          |                   |                                 |                                                   |                   |                                                      |                  |                                      |                                      |                        |                |                                                  |                   |                                                  |                    |      |        |
| 84 Vienna Metro Feeder Bus Service Expansion<br>85 Vienna/Centreville Cross-County Bus Service                              | \$46.80<br>\$31.50 | Transit Fu<br>Transit Fu                           |                     |                 | Capital<br>Capital |                                       |                 | Оре                                              | erating            |                                                    | 0-                                       | erating           |                                 |                                                   |                   |                                                      |                  |                                      | ++++++++++++++++++++++++++++++++++++ |                        |                |                                                  | ++++              |                                                  | ++++               | ++++ | ++++   |
| 87 Arlington Boulevard (Route 50) Walkway                                                                                   | \$5.00             | . runsit Pu                                        |                     |                 | Capital            |                                       |                 |                                                  |                    |                                                    |                                          |                   |                                 |                                                   |                   |                                                      |                  |                                      |                                      |                        |                |                                                  |                   |                                                  |                    |      |        |
| 88 Arlington Boulevard (Route 50) Walkway                                                                                   | \$0.70<br>\$1.00   | +++                                                |                     | +++             |                    |                                       |                 |                                                  |                    |                                                    |                                          |                   |                                 |                                                   |                   |                                                      |                  |                                      |                                      |                        |                |                                                  |                   |                                                  |                    |      | +      |
| 89 Backlick Road Walkway<br>90 Backlick Road Walkway                                                                        | \$1.00<br>\$1.10   | ++++                                               | ++++                | ++++            | +++                |                                       |                 | <del>                                     </del> |                    |                                                    |                                          |                   |                                 | ++++                                              |                   |                                                      |                  | ++++++++++++++++++++++++++++++++++++ |                                      |                        |                |                                                  |                   |                                                  |                    | ++++ | +++    |
| 91 Backlick Road Walkway                                                                                                    | \$2.00             |                                                    |                     |                 |                    |                                       |                 |                                                  |                    |                                                    |                                          |                   |                                 |                                                   |                   |                                                      |                  |                                      |                                      |                        |                |                                                  |                   |                                                  |                    |      |        |
| 93 Baron Cameron Avenue/Lake Fairfax Drive 94 Baron Road Walkway                                                            | \$0.25<br>\$0.25   |                                                    |                     |                 |                    |                                       |                 |                                                  |                    |                                                    |                                          | ++++              | ++++                            | ++++                                              | ++++              |                                                      | +                | +++++                                | ++++++++++++++++++++++++++++++++++++ |                        |                |                                                  | ++++              |                                                  |                    |      | +++    |
| 95 Braddock Road Walkway                                                                                                    | \$0.25<br>\$0.35   |                                                    |                     |                 |                    |                                       |                 |                                                  |                    |                                                    |                                          |                   |                                 |                                                   |                   |                                                      |                  |                                      |                                      |                        |                |                                                  |                   |                                                  |                    |      |        |
| 97 Browne Academy Paved Trail                                                                                               | \$0.40             |                                                    |                     |                 |                    |                                       |                 |                                                  |                    |                                                    |                                          |                   |                                 |                                                   |                   |                                                      |                  |                                      |                                      |                        |                |                                                  |                   |                                                  |                    |      |        |
| 99 Burke Road Lane Diet and On-Road Bike Lanes                                                                              | \$0.04             |                                                    |                     |                 |                    |                                       |                 |                                                  |                    |                                                    |                                          |                   |                                 |                                                   |                   |                                                      |                  |                                      |                                      |                        |                |                                                  |                   |                                                  |                    |      |        |
| 100 Center Road Walkway                                                                                                     | \$0.80             | X                                                  |                     |                 |                    |                                       |                 |                                                  |                    |                                                    |                                          |                   |                                 |                                                   |                   |                                                      |                  |                                      |                                      |                        |                |                                                  |                   |                                                  |                    |      |        |
| 101 Chain Bridge Road (Route 123)/Boone Boulevard                                                                           | \$0.15             |                                                    | x                   |                 |                    |                                       |                 |                                                  |                    |                                                    |                                          |                   |                                 |                                                   |                   |                                                      |                  |                                      |                                      |                        |                |                                                  |                   |                                                  |                    |      |        |
| 102 Chain Bridge Road (Route 123) Walkway                                                                                   | \$1.80             | ++++                                               |                     |                 |                    |                                       |                 |                                                  |                    |                                                    |                                          |                   |                                 |                                                   |                   |                                                      | +                |                                      |                                      |                        |                |                                                  |                   |                                                  |                    | ++++ | ++++   |
| 103 Chain Bridge Road (Route 123) Walkway                                                                                   | \$2.00             |                                                    |                     |                 |                    |                                       |                 |                                                  |                    |                                                    |                                          |                   |                                 |                                                   |                   |                                                      |                  |                                      |                                      |                        |                | <del>                                     </del> |                   | <del>                                     </del> |                    |      |        |