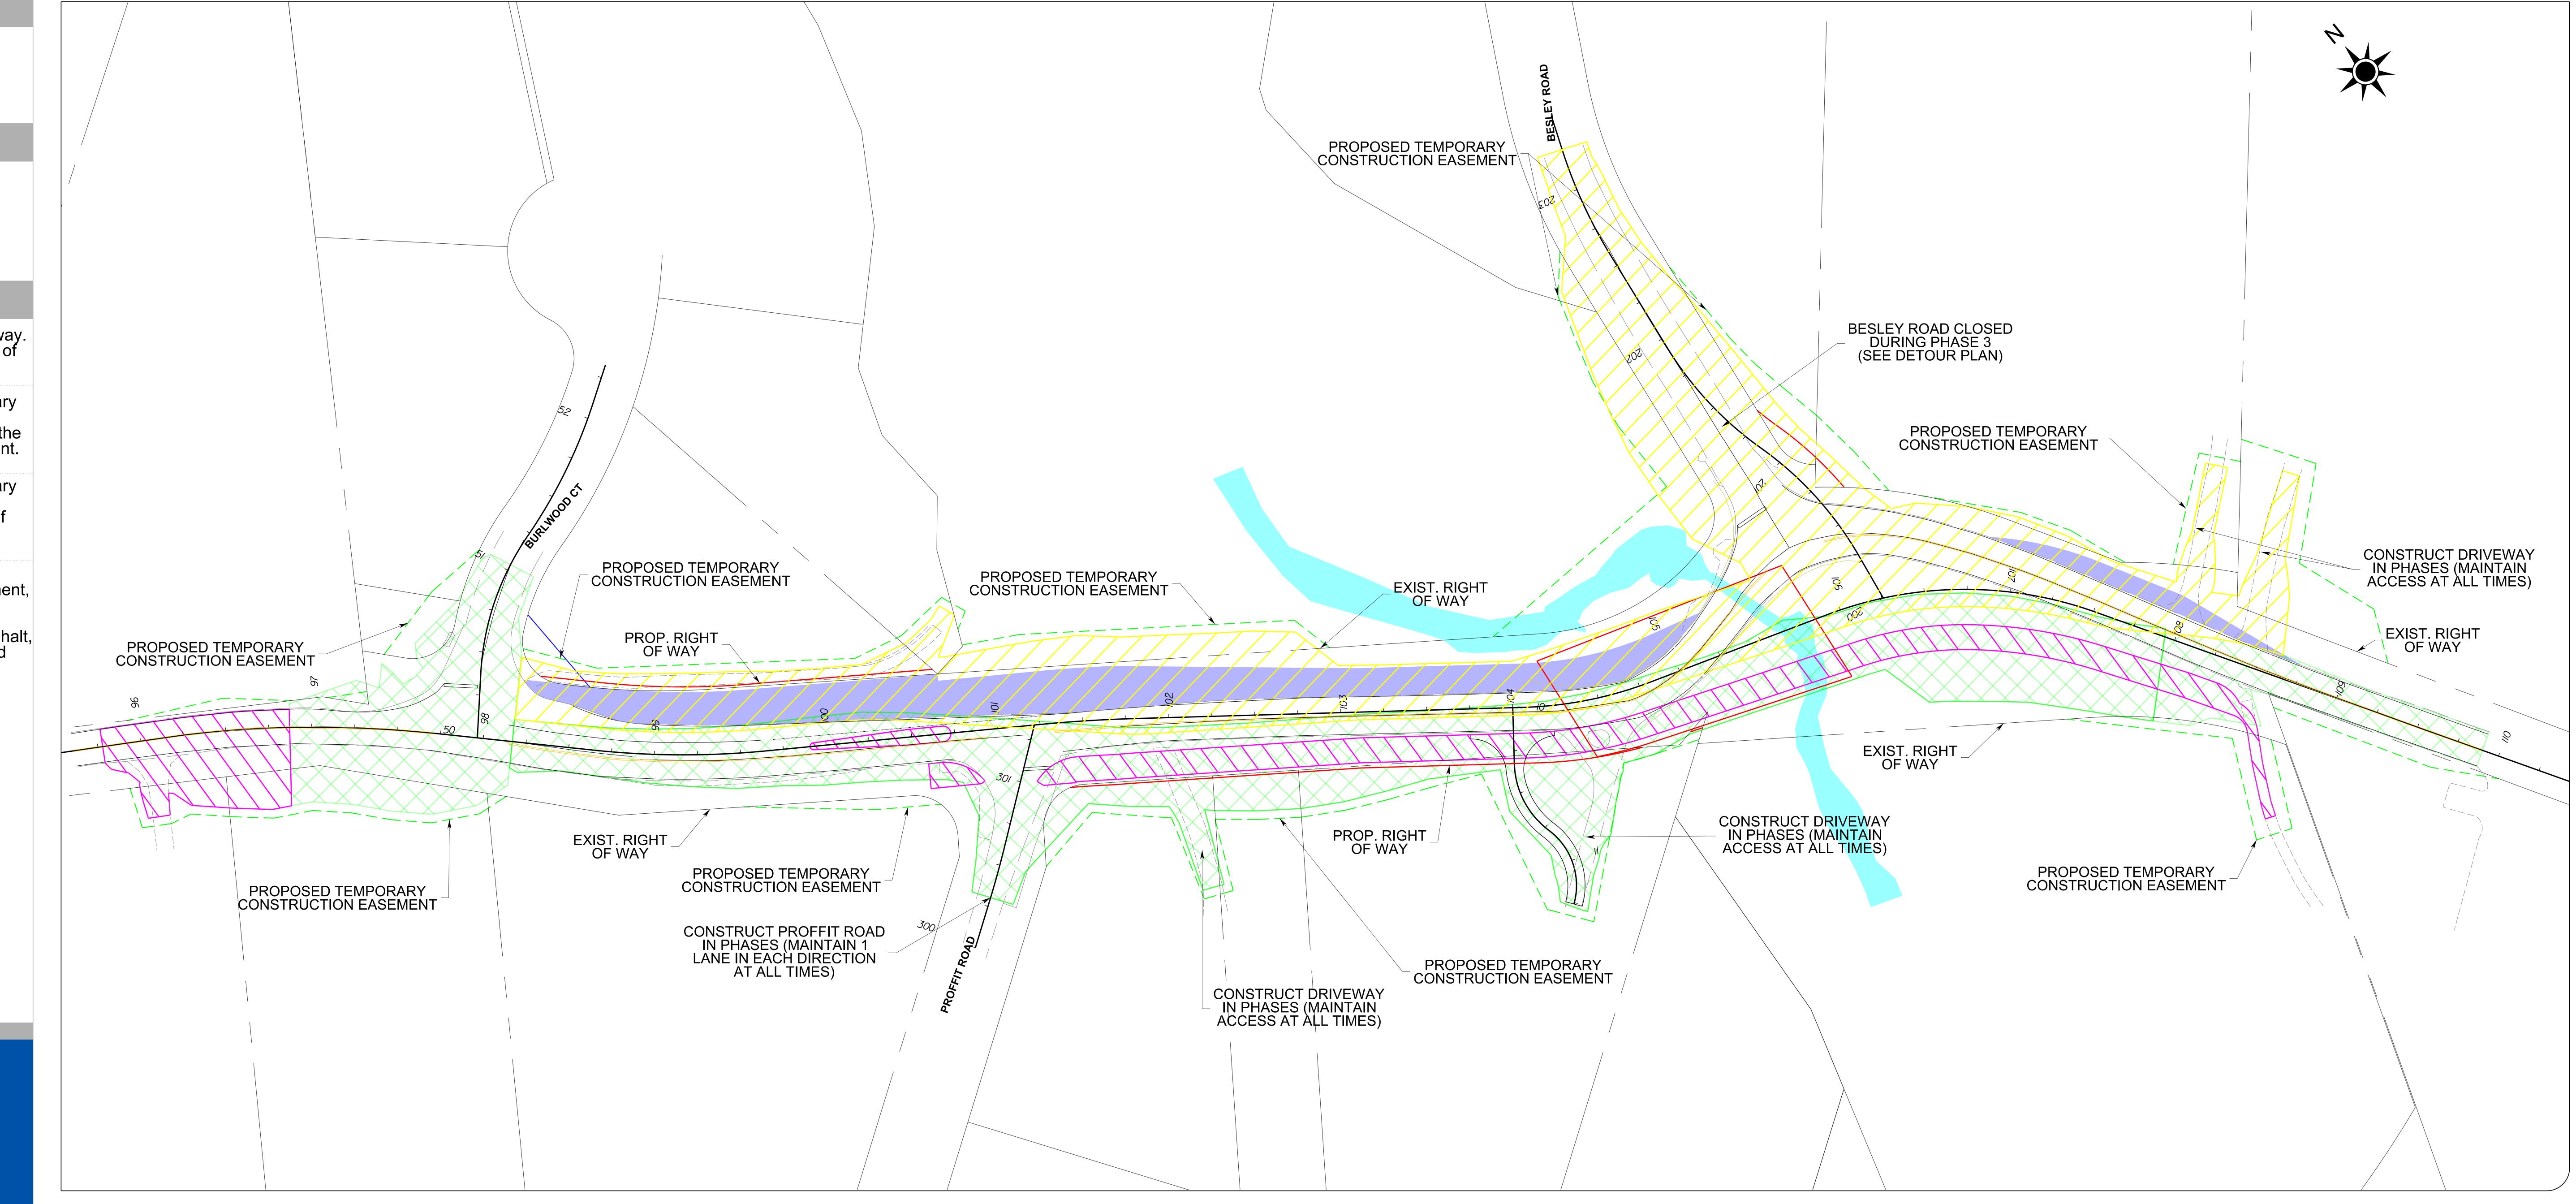

#### Legend

MOT Phase 1

Traffic to be maintained on existing roadway. Construct temporary pavement northside of existing Old Courthouse Road.

Phase 2

Shift Traffic to newly constructed temporary pavement on northside Construct existing southside widening to the new profile. Construct temporary pavement.

Phase 3

Shift Traffic to newly constructed temporary pavement on the southside. Constructed finished grade of northside of proposed Old Courthouse Road.

MOT Phase 4

Project Name

From : Burlwood Ct

Old Courthouse RD at Besley RD

Project Number: 5G25-059-007

2015 Bond Projects - Fund (300-C30050)

way and easements may be required.

To: 200' East of Wolftrap Stream Valley Park Trail

These plans are conceptual, unfinished and unapproved and are not to be used for any type of construction or the acquisition of right of way. Additional right of

Shift traffic to northside finished grade. Remove any remaining temporary pavement, construct final curb and gutter, sidewalk, shared use path, and pedestrian refuge Island. Add final layer finished grade asphalt, install signs, pavement marking, and seed finished grade.